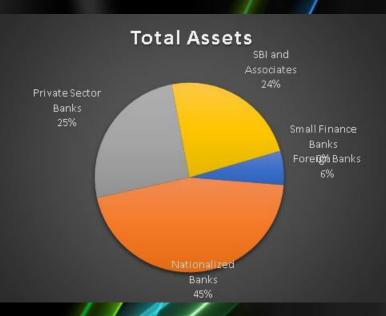

#### Scheduled Commercial Banks

Of the 94 scheduled commercial banks, while foreign banks are larger in number, nationalized banks constitute the largest share of assets.