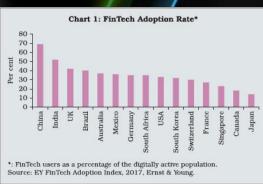

|          |             |

State Bank of Mysore

#### Fintech and Payment Banks



#### FinTech

- India and China have highest FinTech penetration
- Fintech adoption will drive future valuations





#### Payment Banks

#### Original License allottees

- Aditya Birla Nuvo
- Airtel M Commerce Services
- Cholamandalam Distribution Services
- India Post
- Fino PayTech
- National Securities Depository
- Reliance Industries
- Vodafone M-Pesa
- Paytm
- Tech Mahindra
- Sun Pharmaceuticals

| Feature                    | Payments banks | Traditional banks | Wallets |
|----------------------------|----------------|-------------------|---------|
| Making deposits            | ✓              | ✓                 | ✓       |
| Interest on deposits       | ✓              | <b>✓</b>          | ×       |
| Withdrawal facility        | ✓              | ✓                 | ×       |
| Availing of loans          | x              | ✓                 | x       |
| Credit cards               | ×