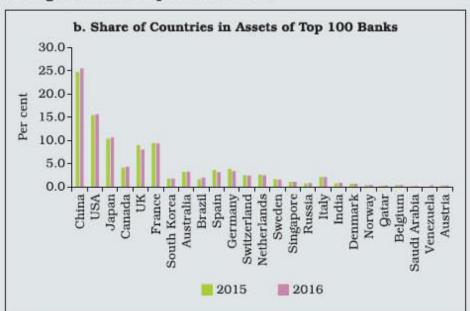

#### Scheduled Commercial Banks

Of the 94 scheduled commercial banks, while foreign banks are larger in number, nationalized banks constitute the largest share of assets.