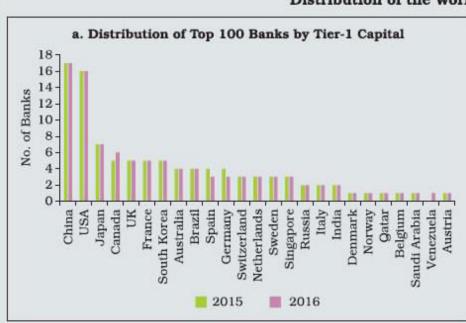

#### Scheduled Commercial Banks

Of the 94 scheduled commercial banks, while foreign banks are larger in number, nationalized banks constitute the largest share of assets.