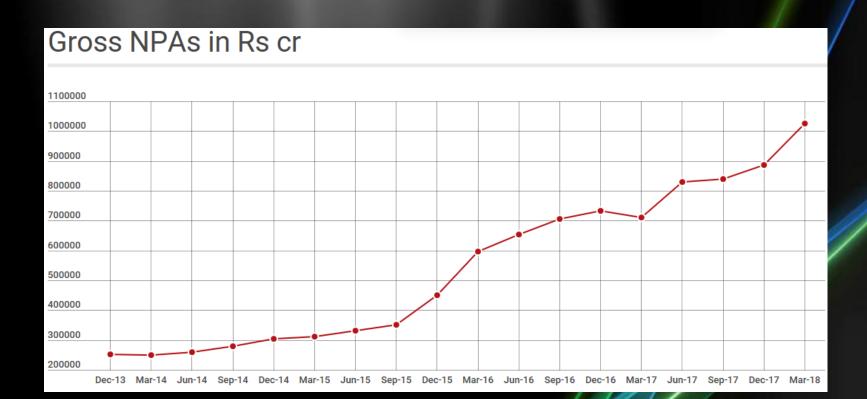

#### Official data as of March 2017

- Total Gross NPAs are in excess of Rs 7,90,000 Crores [Rs 8,40,958 Crores as of Dec 2017]
- Out of the above, More than Rs 6,80,000 Crores is in Nationalised banks and SBI entities [Rs 7,34,000 Crores as of Sep 2017]

- Total net NPAs are in excess of Rs 4,33,000 Crores
- Total net NPAs are in excess of Rs 3,83,000 Crores in Nationalised banks and SBI entities
- March 2018: Gross NPAs at Rs 10.25 lakh crore (Nationalised and SBI: Rs 8.97 Lakh Crore
- March 2018: Net NPAs at Rs 5.18 Lakh Crore