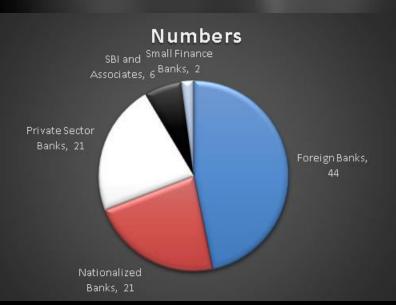

#### Scheduled Commercial Banks

Of the 94 scheduled commercial banks, while foreign banks are larger in number, nationalized banks constitute the largest share of assets.