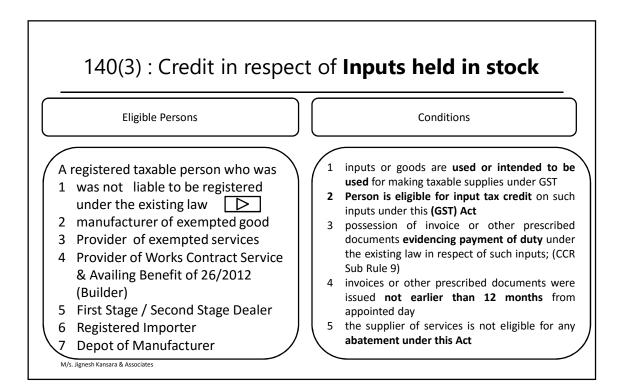

#### Switching over from Composition 140(6)

Conditions to avail Cenvat.

- Such goods held in stock are used for the purpose of making taxable supplies under the GST Act;
- The said person is not paying tax under the composition scheme under the GST Act;
- The said person is eligible for input tax credit in respect of such inputs under the GST Act;
- is in possession of invoices or other documents evidencing payment of duty which were issued not earlier than 12 months from the appointed day