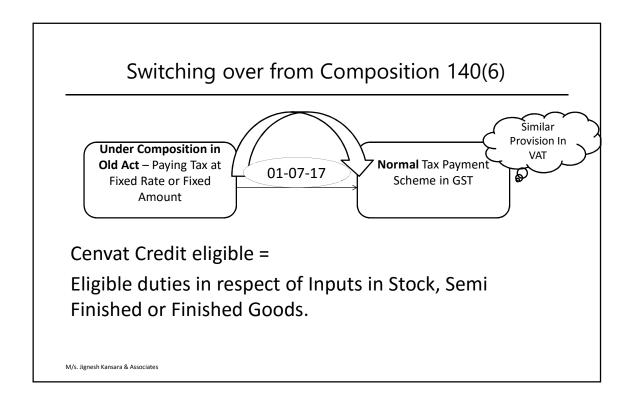

#### Switching over from Composition 140(6)

Conditions to avail Cenvat.

- Such goods held in stock are used for the purpose of making taxable supplies under the GST Act;
- The said person is not paying tax under the composition scheme under the GST Act;
- The said person is eligible for input tax credit in respect of such inputs under the GST Act;
- is in possession of invoices or other documents evidencing payment of duty which were issued not earlier than 12 months from the appointed day