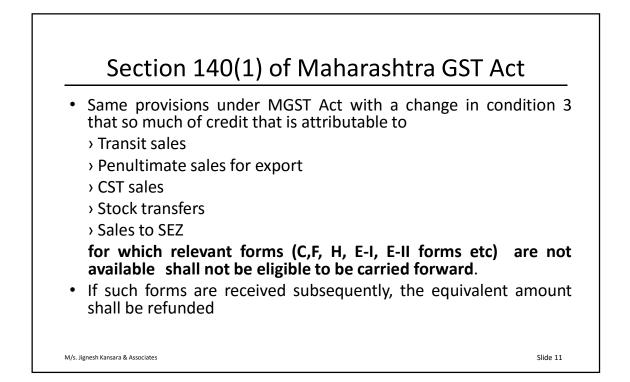

Cash flow situation

M/s. Jignesh Kansara & Associates

# Analysis of Conditions - 140(1)

- 1st condition
- **Cenvat Credit is admissible in old Act** (then only Credit can be claimed) & Cenvat Credit is admissible in **GST Act also**.
- How to find out ineligible Credit in GST out of Balance c/f?
- FIFO basis

M/s. Jignesh Kansara & Associates

• Credit c/f should not pertain to Blocked Credits in GST.

Slide 6







- Whether Last Return filed under existing law can be revised ?
- Yes, but Credit c/f can't exceed Credit c/f in original Return, reduction in credit is allowed.
- Under existing law Cenvat Credit can be claimed within 1 year of date of Invoice. What will happen to such unclaimed credit if not included in Last Return, even if 1 year limit is not over.
- It shall Lapse.









- Condition for **taking** Credit :
- Credit admissible as CENVAT credit under the existing law (old) and is also admissible as input tax credit under this (GST) Act.
- Difference between 140(1) and 140(2)
- In 140(1), credit to be claimed in Returns to be filed in Old Regime and excess to be c/f
- In 140(2), we can take credit directly in GST Returns







8





9





| 140(3) Summary                                                            |                                       |                                            |  |  |  |  |  |
|---------------------------------------------------------------------------|---------------------------------------|--------------------------------------------|--|--|--|--|--|
| Particulars