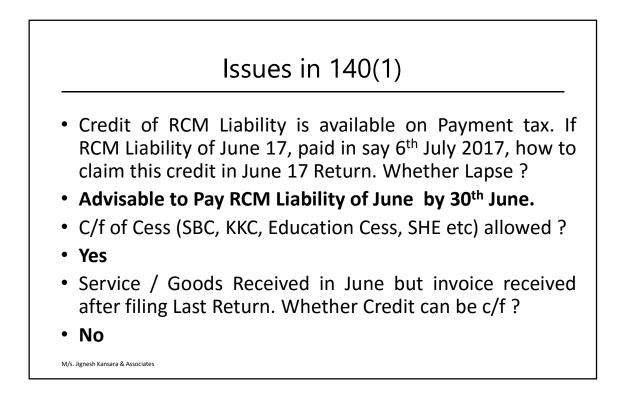

### Analysis of 140(1)

- Cenvat Credit in ER1 Return of June 17 c/f as CGST Credit
- Cenvat Credit in ST-3 Return of June 17 c/f as CGST Credit
- Excess Credit C/f in VAT return of June 17 c/f to SGST Credit
- Any other local taxes Credit e.g. Entry Tax c/f to SGST Credit
- For Apr-Jun 17, Quarterly Service Tax Return ??
- If Return not filed / Late Filed, what will happen to c/f ??
- C/f will not happen till Return is filed >>> Cash flow situation

# Analysis of Conditions - 140(1)

- 1st condition
- **Cenvat Credit is admissible in old Act** (then only Credit can be claimed) & Cenvat Credit is admissible in **GST Act also**.
- How to find out ineligible Credit in GST out of Balance c/f?
- FIFO basis

M/s. Jignesh Kansara & Associates

• Credit c/f should not pertain to Blocked Credits in GST.

Slide 6

- Whether Last Return filed under existing law can be revised ?
- Yes, but Credit c/f can't exceed Credit c/f in original Return, reduction in credit is allowed.
- Under existing law Cenvat Credit can be claimed within 1 year of date of Invoice. What will happen to such unclaimed credit if not included in Last Return, even if 1 year limit is not over.
- It shall Lapse.