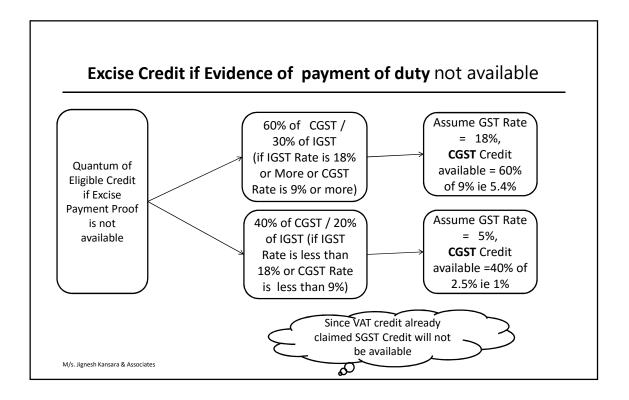

8

9

| 140(3) Summary                                                            |                                       |                                            |  |  |  |  |  |
|---------------------------------------------------------------------------|---------------------------------------|--------------------------------------------|--|--|--|--|--|
| Particulars                                                               | Duty Paying<br>documents<br>available | Duty Paying<br>documents not<br>available. |  |  |  |  |  |
| Stock less than 12 months old                                             | 100%                                  | 40% / 60 % subject to other conditions.    |  |  |  |  |  |
| More less than 12 months old                                              | 0%                                    | 0%                                         |  |  |  |  |  |
| Condition of passing of benefit to customers                              | Not applicable                        | Very much applicable                       |  |  |  |  |  |
| Time Limit of sale within 6 months                                        | Not applicable                        | Applicable                                 |  |  |  |  |  |
| When ITC credit                                                           | On 1 <sup>st</sup> July 2017          | On Payment of Tax                          |  |  |  |  |  |
| Tax Invoice / Commercial Invoice<br>no <u>t available (U</u> RD Purchase) | 0%                                    | 0%                                         |  |  |  |  |  |

| 140(3) Summary                                                                |                                       |                                               |  |  |
|-------------------------------------------------------------------------------|---------------------------------------|-----------------------------------------------|--|--|
| Particulars                                                                   | Duty Paying<br>documents<br>available | Duty Paying<br>documents<br>not<br>available. |  |  |
| Submission of<br>FORM GST TRAN-1, within 60 days from 1 <sup>st</sup><br>July | Yes                                   | Yes                                           |  |  |
| Submission of FORM GST TRAN-2 for 6 months                                    | No                                    | Yes                                           |  |  |
| Condition of Conditional Exemption / NIL Rate in CETA                         | No                                    | Yes                                           |  |  |
| Quantum of Excise Credit                                                      | As per Excise                         | 40 / 60% of                                   |  |  |