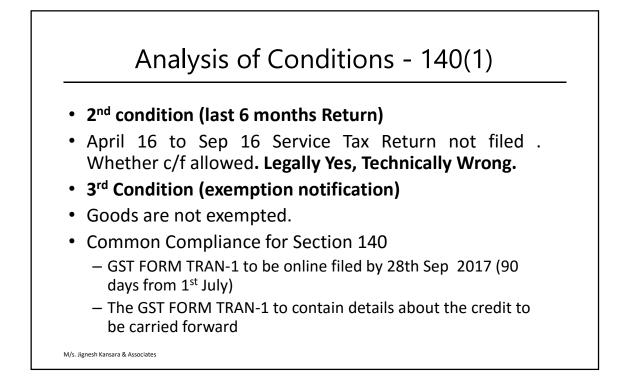

# Analysis of Conditions - 140(1)

- 1st condition
- **Cenvat Credit is admissible in old Act** (then only Credit can be claimed) & Cenvat Credit is admissible in **GST Act also**.
- How to find out ineligible Credit in GST out of Balance c/f?
- FIFO basis

M/s. Jignesh Kansara & Associates

• Credit c/f should not pertain to Blocked Credits in GST.

Slide 6

- Whether Last Return filed under existing law can be revised ?
- Yes, but Credit c/f can't exceed Credit c/f in original Return, reduction in credit is allowed.
- Under existing law Cenvat Credit can be claimed within 1 year of date of Invoice. What will happen to such unclaimed credit if not included in Last Return, even if 1 year limit is not over.
- It shall Lapse.