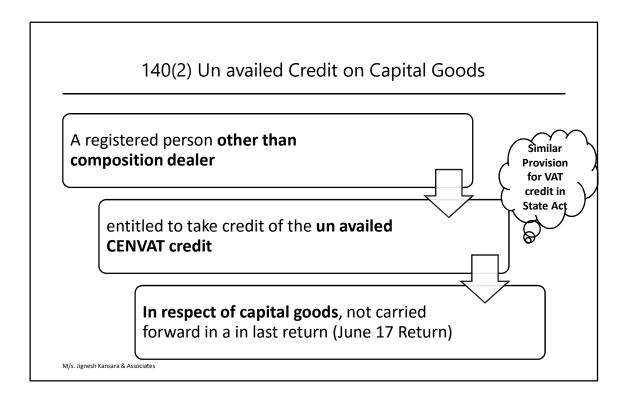

- Condition for **taking** Credit :
- Credit admissible as CENVAT credit under the existing law (old) and is also admissible as input tax credit under this (GST) Act.
- Difference between 140(1) and 140(2)
- In 140(1), credit to be claimed in Returns to be filed in Old Regime and excess to be c/f
- In 140(2), we can take credit directly in GST Returns