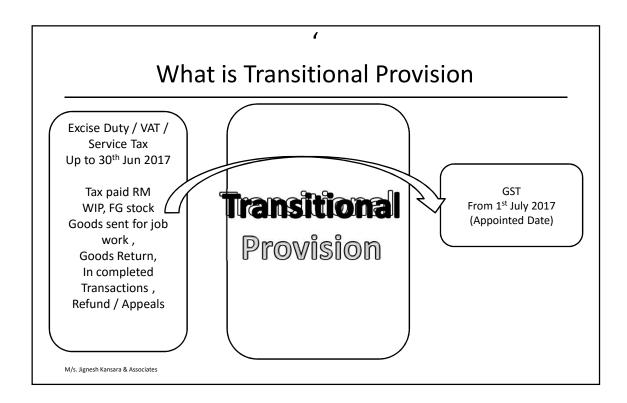

### Analysis of 140(1)

- Cenvat Credit in ER1 Return of June 17 c/f as CGST Credit
- Cenvat Credit in ST-3 Return of June 17 c/f as CGST Credit
- Excess Credit C/f in VAT return of June 17 c/f to SGST Credit
- Any other local taxes Credit e.g. Entry Tax c/f to SGST Credit
- For Apr-Jun 17, Quarterly Service Tax Return ??
- If Return not filed / Late Filed, what will happen to c/f ??
- C/f will not happen till Return is filed >>> Cash flow situation

M/s. Jignesh Kansara & Associates

# Analysis of Conditions - 140(1)

- 1st condition
- **Cenvat Credit is admissible in old Act** (then only Credit can be claimed) & Cenvat Credit is admissible in **GST Act also**.
- How to find out ineligible Credit in GST out of Balance c/f?
- FIFO basis

M/s. Jignesh Kansara & Associates

• Credit c/f