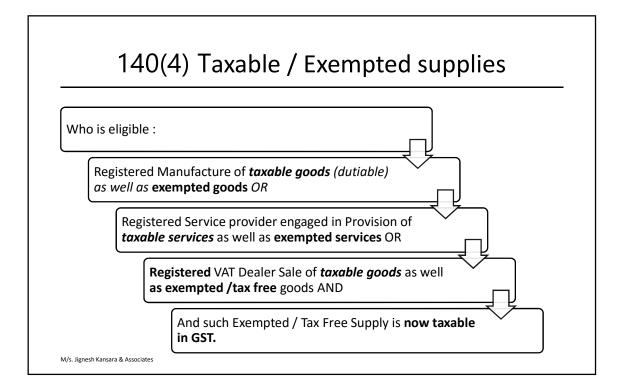

Duty Paying<br>documents<br>available | Duty Paying<br>documents<br>not<br>available. |  |  |
| Submission of<br>FORM GST TRAN-1, within 60 days from 1 <sup>st</sup><br>July | Yes                                   | Yes                                           |  |  |
| Submission of FORM GST TRAN-2 for 6 months                                    | No                                    | Yes                                           |  |  |
| Condition of Conditional Exemption / NIL Rate in CETA                         | No                                    | Yes                                           |  |  |
| Quantum of Excise Credit                                                      | As per Excise                         | 40 / 60% of                                   |  |  |





12









#### Switching over from Composition 140(6)

Conditions to avail Cenvat.

- Such goods held in stock are used for the purpose of making taxable supplies under the GST Act;
- The said person is not paying tax under the composition scheme under the GST Act;
- The said person is eligible for input tax credit in respect of such inputs under the GST Act;
- is in possession of invoices or other documents evidencing payment of duty which were issued not earlier than 12 months from the appointed day







# Contact Us

| Present Office Address       | A-606, Corporate Avenue, Near Udyog Bhavan Sonawala Lane, Goregaon East, Mumbai 400 063 |
|------------------------------|-----------------------------------------------------------------------------------------|
| Future Office Addr