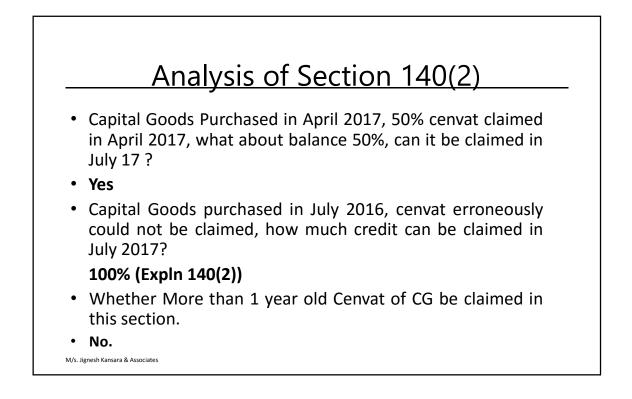

- Condition for **taking** Credit :
- Credit admissible as CENVAT credit under the existing law (old) and is also admissible as input tax credit under this (GST) Act.
- Difference between 140(1) and 140(2)
- In 140(1), credit to be claimed in Returns to be filed in Old Regime and excess to be c/f
- In 140(2), we can take credit directly in GST Returns