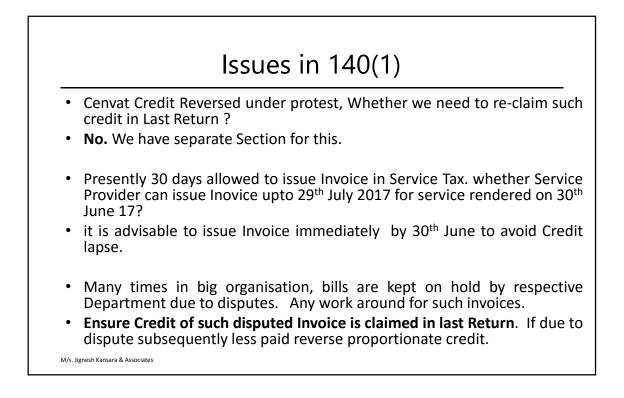

M/s. Jignesh Kansara & Associates

• Credit c/f should not pertain to Blocked Credits in GST.

Slide 6

- Whether Last Return filed under existing law can be revised ?
- Yes, but Credit c/f can't exceed Credit c/f in original Return, reduction in credit is allowed.
- Under existing law Cenvat Credit can be claimed within 1 year of date of Invoice. What will happen to such unclaimed credit if not included in Last Return, even if 1 year limit is not over.
- It shall Lapse.