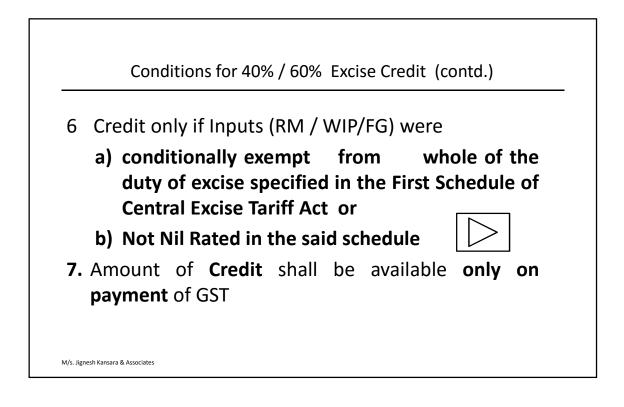

#### Meaning : conditionally exempt from whole of excise

E.g. Notification No. 34/2015 - Central Excise

100% Excise **Exemption Provided** that the said excisable goods are manufactured from inputs on which appropriate duty of **excise** leviable under the First Schedule to the Central Excise Tariff Act or additional duty of customs under section 3 of the Customs Tariff Act, 1975 (51 of 1975) has been paid and no credit of such excise duty or additional duty of customs on inputs has been taken by the manufacturer of such goods (and not the buyer of such goods), under the provisions of the CENVAT Credit Rules, 2004.".