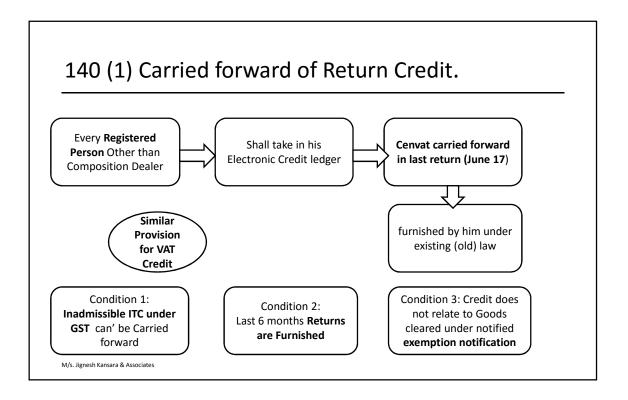

# Analysis of Conditions - 140(1)

- 1st condition
- **Cenvat Credit is admissible in old Act** (then only Credit can be claimed) & Cenvat Credit is admissible in **GST Act also**.
- How to find out ineligible Credit in GST out of Balance c/f?
- FIFO basis

M/s. Jignesh Kansara & Associates

• Credit c/f should not pertain to Blocked Credits in GST.

Slide 6

- Whether Last Return filed under existing law can be revised ?
- Yes, but Credit c/f can't exceed Credit c/f in original Return, reduction in credit is allowed.
- Under existing law Cenvat Credit can be claimed within 1 year of date of Invoice. What will happen to such unclaimed credit if not included in Last Return, even if 1 year limit is not over.
- It shall Lapse.

- Condition for **taking** Credit :
- Credit admissible as CENVAT credit under the existing law (old) and is also admissible as input tax credit under this (GST) Act.
- Difference between 140(1) and 140(2)
- In 140(1), credit to be claimed in Returns to be filed in Old Regime and excess to be c/f
- In 140(2), we can take credit directly in GST Returns