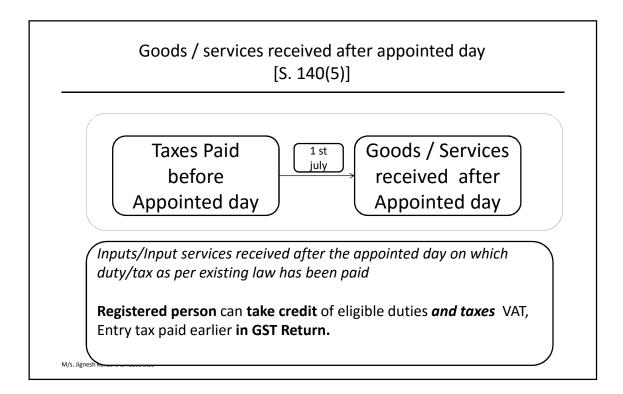

ying<br>documents<br>available | Duty Paying<br>documents<br>not<br>available. |  |  |
| Submission of<br>FORM GST TRAN-1, within 60 days from 1 <sup>st</sup><br>July | Yes                                   | Yes                                           |  |  |
| Submission of FORM GST TRAN-2 for 6 months                                    | No                                    | Yes                                           |  |  |
| Condition of Conditional Exemption / NIL Rate in CETA                         | No                                    | Yes                                           |  |  |
| Quantum of Excise Credit                                                      | As per Excise                         | 40 / 60% of                                   |  |  |





12









#### Switching over from Composition 140(6)

Conditions to avail Cenvat.

- Such goods held in stock are used for the purpose of making taxable supplies under the GST Act;
- The said person is not paying tax under the composition scheme under the GST Act;
- The said person is eligible for input tax credit in respect of such inputs under the GST Act;
- is in possession of invoices or other documents evidencing payment of duty which were issued not earlier than 12 months from the appointed day







# Contact Us

| Present Office Address       | A-606, Corporate Avenue, Near Udyog Bhavan Sonawala Lane, Goregaon East, Mumbai 400 063 |
|------------------------------|-----------------------------------------------------------------------------------------|
| Future Office Address