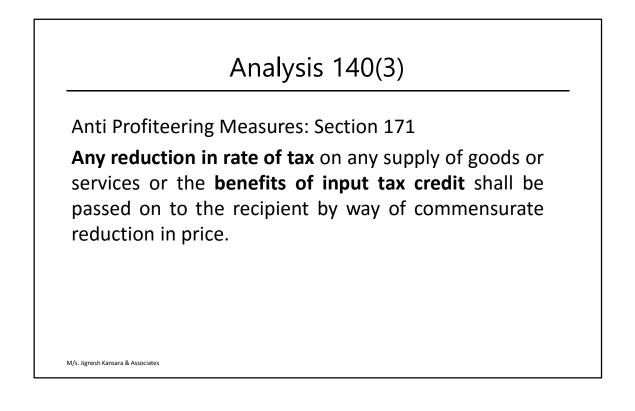

in to Blocked Credits in GST.

Slide 6







- Whether Last Return filed under existing law can be revised ?
- Yes, but Credit c/f can't exceed Credit c/f in original Return, reduction in credit is allowed.
- Under existing law Cenvat Credit can be claimed within 1 year of date of Invoice. What will happen to such unclaimed credit if not included in Last Return, even if 1 year limit is not over.
- It shall Lapse.









- Condition for **taking** Credit :
- Credit admissible as CENVAT credit under the existing law (old) and is also admissible as input tax credit under this (GST) Act.
- Difference between 140(1) and 140(2)
- In 140(1), credit to be claimed in Returns to be filed in Old Regime and excess to be c/f
- In 140(2), we can take credit directly in GST Returns







8





9





| 140(3) Summary                                                            |                                       |                                            |  |  |  |  |  |
|---------------------------------------------------------------------------|---------------------------------------|--------------------------------------------|--|--|--|--|--|
| Particulars                                                               | Duty Paying<br>documents<br>available | Duty Paying<br>documents not<br>available. |  |  |  |  |  |
| Stock less than 12 months old                                             | 100%                                  | 40% / 60 % subject to other conditions.    |  |  |  |  |  |
| More less than 12 months old                                              | 0%