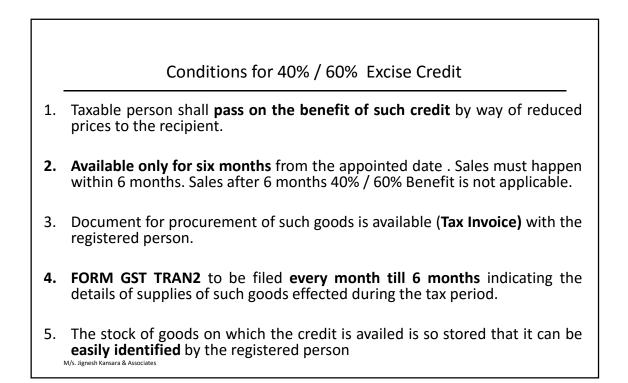

t pertain to Blocked Credits in GST.

Slide 6







- Whether Last Return filed under existing law can be revised ?
- Yes, but Credit c/f can't exceed Credit c/f in original Return, reduction in credit is allowed.
- Under existing law Cenvat Credit can be claimed within 1 year of date of Invoice. What will happen to such unclaimed credit if not included in Last Return, even if 1 year limit is not over.
- It shall Lapse.









- Condition for **taking** Credit :
- Credit admissible as CENVAT credit under the existing law (old) and is also admissible as input tax credit under this (GST) Act.
- Difference between 140(1) and 140(2)
- In 140(1), credit to be claimed in Returns to be filed in Old Regime and excess to be c/f
- In 140(2), we can take credit directly in GST Returns







8





9





| 140(3) Summary                                                            |                                       |                                            |  |  |  |  |  |
|---------------------------------------------------------------------------|---------------------------------------|--------------------------------------------|--|--|--|--|--|
| Particulars                                                               | Duty Paying<br>documents<br>available | Duty Paying<br>documents not<br>available. |  |  |  |  |  |
| Stock less than 12 months old                                             | 100%                                  | 40% / 60 % subject to other conditions.    |  |  |  |  |  |
| More less than 12 months old                                              | 0