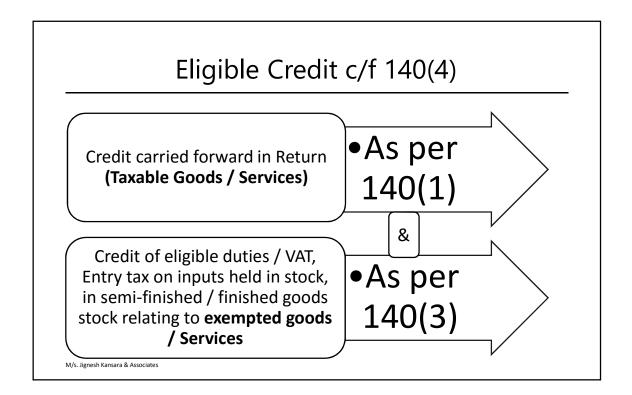

- Condition for **taking** Credit :
- Credit admissible as CENVAT credit under the existing law (old) and is also admissible as input tax credit under this (GST) Act.
- Difference between 140(1) and 140(2)
- In 140(1), credit to be claimed in Returns to be filed in Old Regime and excess to be c/f
- In 140(2), we can take credit directly in GST Returns