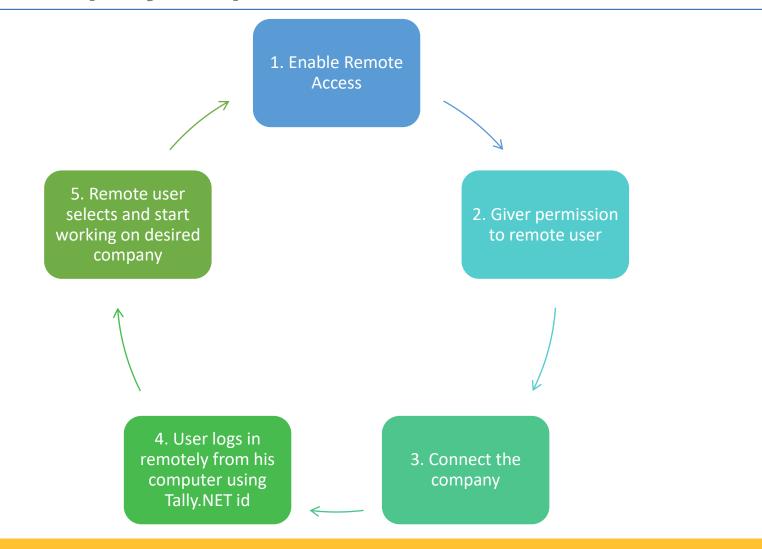

eports till now?

Yes, you can see all opened reports under 'Go To', all your opened reports is available 'Show Opened Reports'.

Through this you can select any of them again and go



## The strength of your Mail ID as Tally.NET ID





#### Securely Analyze live data on the go

Tally Reports in Browser





# Working Remotely on Tally Prime





### Agenda





#### Major use cases

Articles are working from Home. (Need Partly to access Tally)

Clients accountant want to clarify a doubt with article or his CA

Articles/CA want to make notes when traveling on vouchers

Occasionally need staff to co-ordinate from home in emergency. Generally a LAN environment

Rare scenario, need staff/client to make an entry and he doesn't have access to Tally at home



#### Remote Access step by step





### 1. Enabling Company Level

| TallyPrime       | MANAGE    |         |     |  |  |  |  |  |  |
|------------------|-----------|---------|-----|--|--|--|--|--|--|
| SILVER           | K:Company | Y:Data  | Z:E |  |  |  |  |  |  |
| Gateway of Tally |           |         |     |  |  |  |  |  |  |
|                  | Create    |         |     |  |  |  |  |  |  |
|                  | Alter     |         |     |  |  |  |  |  |  |
|                  | ChanGe    | F3      |     |  |  |  |  |  |  |
|                  | Select    | Alt+F3  |     |  |  |  |  |  |  |
|                  | SHut      | Ctrl+F3 |     |  |  |  |  |  |  |

| Financial year beginning from | : 1-Apr-12        |
|-------------------------------|-------------------|
| Books beginning from          | : <b>1-Apr-12</b> |