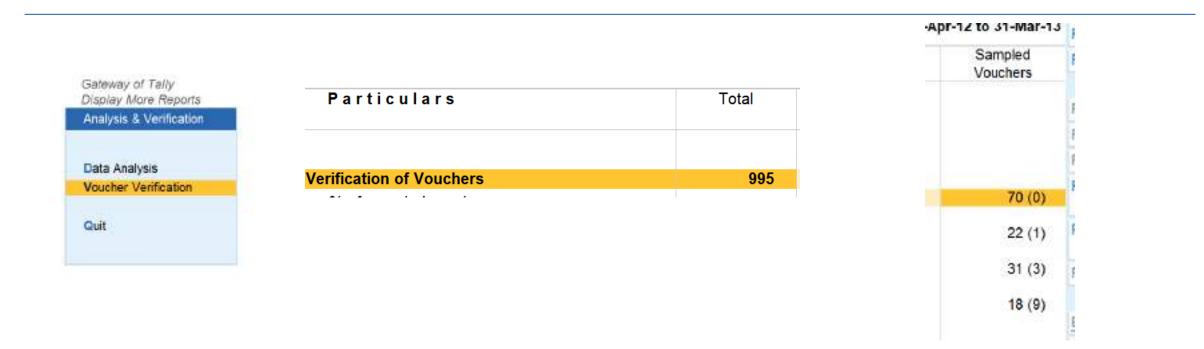

# Data Analysis

#### PAYROLE

Payroll Reports

EXCEPTION

EXception Reports Analysis & Verification Gateway of Tally Display More Reports Analysis & Verification Data Analysis Voucher Verification

Quit

#### Particulars