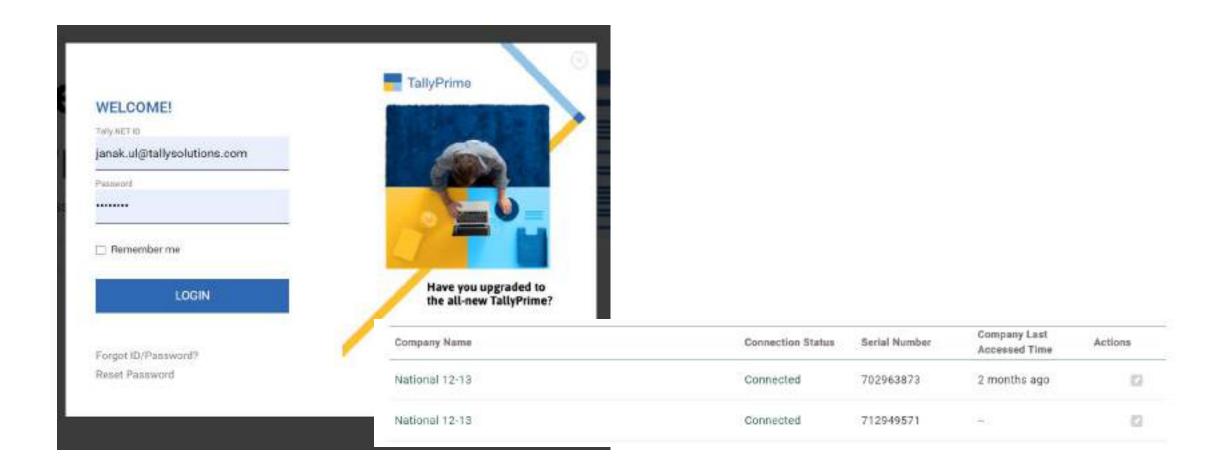

## The strength of your Mail ID as Tally.NET ID

#### Securely Analyze live data on the go

Tally Reports in Browser

### **Tally Reports in Browser**

### **Internet Login**