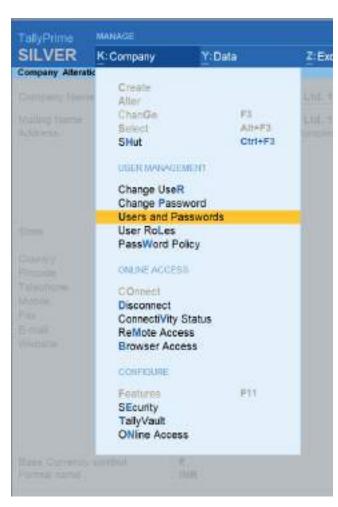

### 1. Enabling Company Level

| TallyPrime       | MANAGE    |         |     |  |  |  |  |  |  |
|------------------|-----------|---------|-----|--|--|--|--|--|--|
| SILVER           | K:Company | Y:Data  | Z:E |  |  |  |  |  |  |
| Gateway of Tally |           |         |     |  |  |  |  |  |  |
|                  | Create    |         |     |  |  |  |  |  |  |
|                  | Alter     |         |     |  |  |  |  |  |  |
|                  | ChanGe    | F3      |     |  |  |  |  |  |  |
|                  | Select    | Alt+F3  |     |  |  |  |  |  |  |
|                  | SHut      | Ctrl+F3 |     |  |  |  |  |  |  |

## 1. Enabling – F11 -> Online Access ->"Yes"

| Galeway of Tally                                                                              | Company: Sri Krishna Traders Pvt Ltd. 12 - 13                                                                                                                                                                                                                     |                                                         |                                                                                                                                                                                                            |                                  |
|-----------------------------------------------------------------------------------------------|-------------------------------------------------------------------------------------------------------------------------------------------------------------------------------------------------------------------------------------------------------------------|---------------------------------------------------------|------------------------------------------------------------------------------------------------------------------------------------------------------------------------------------------------------------|----------------------------------|
| Incides<br>Create                                                                             | Show more features : Yes<br>Show all features : Yes                                                                                                                                                                                                               |                                                         |                                                                                                                                                                                                            |                                  |
| Alter<br>CHart of Accounts                                                                    | Accounting<br>Maintain Accounts                                                                                                                                                                                                                                   | Var                                                     | Taxation                                                                                                                                                                                                   | . Va                             |
| Vouchers<br>Day Book<br>Unumen<br>Banking                                                     | Enable Bill-wise entry<br>Enable Cost Centres<br>Enable Interest Calculation<br>Inventory<br>Maintain Inventory<br>Integrate Accounts with Inventory                                                                                                              | Yes<br>Yes<br>Yes<br>Yes<br>Yes<br>Yes                  | Enable Goods and Services Tax (GST)<br>Enable Tax Deducted at Source (TDS)<br>Enable Tax Collected at Source (TCS)<br>Enable Value Added Tax (VAT)<br>Enable Excise<br>Enable Service Tax<br>Online Access | Yes<br>Yes<br>Yes<br>Yes<br>Yes  |
| Balance Sheet<br>Profit & Loss A/c<br>Stock Summary<br>Ratio Analysis<br>Display More Reports | Enable multiple Price Levels<br>Enable Batches<br>Maintain Expiry Date for Batches<br>Enable Job Order Processing<br>Enable Cost Tracking<br>Enable Job Costing<br>Use Olscount column in invoices<br>Use separate Actual and Billed Quantity columns in invoices | : Yes<br>: Yes<br>: No<br>: No<br>: No<br>: Yes<br>: No | Enable Browser Access for Reports<br>Enable Taily.NET Services for Remote Access & Synchronisation<br>Payroll<br>Maintain Payroll<br>Enable Payroll Statutory                                              | : Yes<br>: Yes<br>: Yes<br>: Yes |
| Quit                                                                                          |                                                                                                                                                                                                                                                                   | 0.000                                                   | Others<br>Enable multiple addresses<br>Mark modified vouchers                                                                                                                                              | : No<br>: No                     |