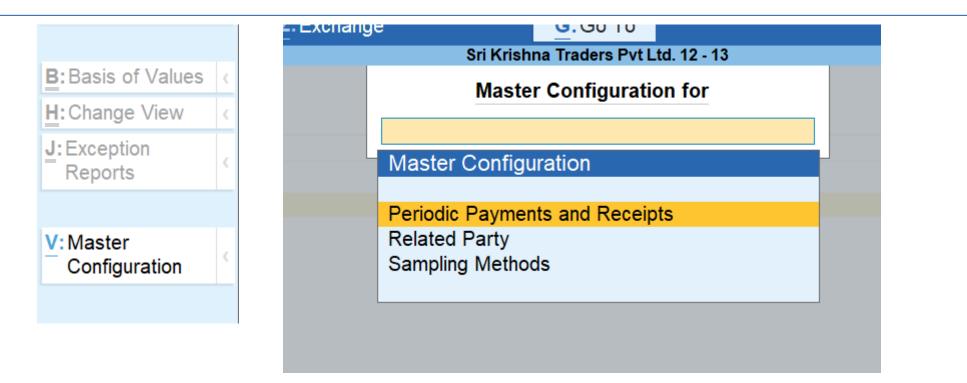

# Data Analysis

#### PAYROLE

Payroll Reports

EXCEPTION

EXception Reports Analysis & Verification Gateway of Tally Display More Reports Analysis & Verification Data Analysis Voucher Verification

Quit

#### Verification of Chart of Accounts Verification of Stock Items Verification of Balances Analytical Procedures Pending Documents Periodic Payments and Receipts Repeated Transactions Relative Size Factor (RSF) Inter Bank Transactions