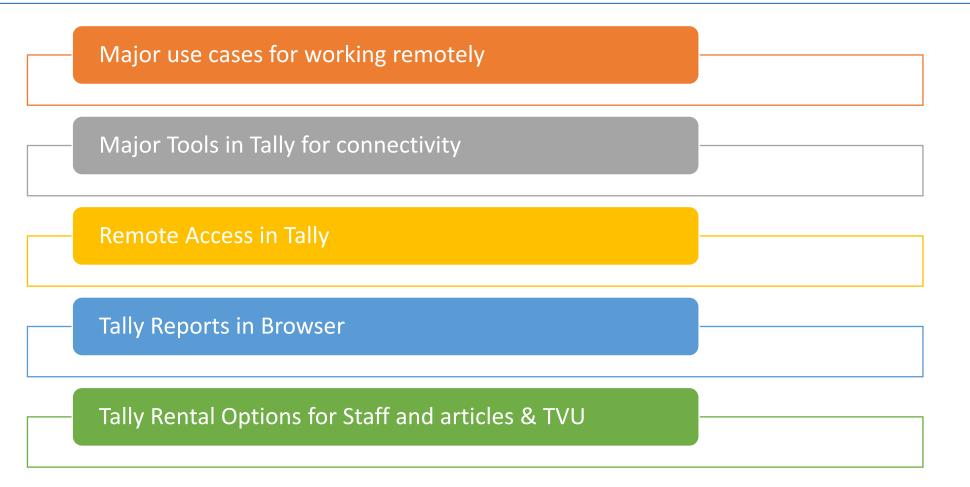

# Working Remotely on Tally Prime

### Agenda

#### Major use cases

Articles are working from Home. (Need Partly to access Tally)

Clients accountant want to clarify a doubt with article or his CA

Articles/CA want to make notes when traveling on vouchers

Occasionally need staff to co-ordinate from home in emergency. Generally a LAN environment

Rare scenario, need staff/client to make an entry and he doesn't have access to Tally at home

#### Remote Access step by step

### **Tally Reports in Browser**

### **Internet Login**

# **Tally Paperless Audit**