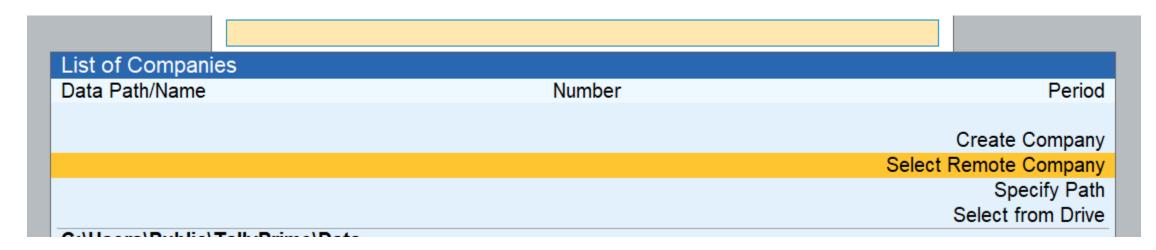

## 3. Connecting the company

| K: Company                                                                                                                                   | Y:Data Z:                  | 13 Sunday, 31-Mar-2913               |                | Galenay of T                    | Gateway of Table                   |  |
|----------------------------------------------------------------------------------------------------------------------------------------------|----------------------------|--------------------------------------|----------------|---------------------------------|------------------------------------|--|
| Create<br>Alter<br>ChanGe<br>Select                                                                                                          |                            | Connectivity Status                  |                |                                 |                                    |  |
| SHut<br>USER MANAGEN<br>Change UseR                                                                                                          |                            | Company Name                         | Connect Name   | Connected for<br>Browser Access | Connected to<br>Tally.NET Services |  |
| Change Pass<br>Users and Pa<br>User RoLes<br>PassWord Po                                                                                     | word<br>sswords<br>licy    | Sri Krishna Traders Pvt Ltd. 12 - 13 | National 12-13 | Yes                             | Yes                                |  |
| COnnect<br>Disconnect<br>Connect/Vity S<br>ReMote Acces<br>Browser Acces<br>CONFIGURE<br>Features<br>SEcurity<br>TallyVault<br>ONline Access | Status<br>58<br>555<br>F11 |                                      |                |                                 |                                    |  |