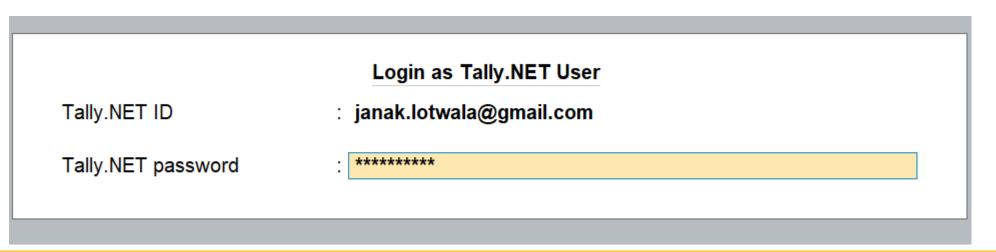

### 4. Remote Login

#### **Remote User Details**

| My Remote ID                    | : janak.lotwala@gmail.com |
|---------------------------------|---------------------------|
| My Remote Login Time            | : 21-Nov-2020 10:16:29 AM |
| My last login time and duration | : 21-Nov-2020 10:04:22 AM |