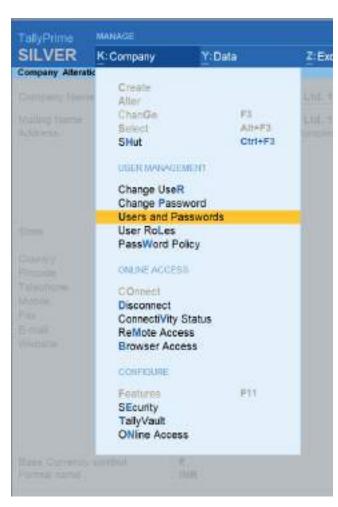

### Creating Different User Types

| K:Company                                                                                            | Y:Data  |
|------------------------------------------------------------------------------------------------------|---------|
|                                                                                                      |         |
| Create                                                                                               |         |
| Alter                                                                                                |         |
| ChanGe                                                                                               | F3      |
| Select                                                                                               | Alt+F3  |
| SHut                                                                                                 | Ctrl+F3 |
| USER MANAGEMEN<br>Change UseR<br>Change Password<br>Users and Passw<br>User RoLes<br>PassWord Policy | d       |

| Security Levels for Company                |
|--------------------------------------------|
| Name: Sri Krishna Traders Pvt Ltd. 12 - 13 |
| List of Security Levels                    |
| Data Entry                                 |
| Tally.NET User                             |
| Tally.NET Auditor                          |
| Tally.NET Owner                            |
| Account Head                               |
| Auditor                                    |
|                                            |

GOT->Company Info->Security Control->Users & Password