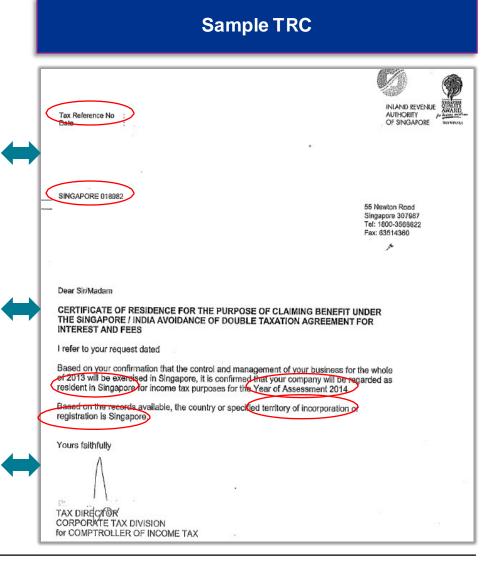

#### Tax Residency Certificate (TRC)

- TRC requirement for nonresidents to claim tax treaty benefits
- Also confirmed by Circular on Section 206AA
- Furnishing of TRC mandatory to avail tax treaty benefits:
  - SC in the case of UOI v. Azadi Bachao Andolan
     [2003] 263 ITR 706 (SC)
  - Circular 789 dated 13 April 2000
  - Shome Committee report on GAAR recommends that Circular 789 of 2000 should be retained
- Prescribed additional information to be furnished along with TRC
- CBDT clarified that the additional information prescribed may not be required if it already forms part of the TRC

#### Prescribed Form 10F

The additional details required to be furnished in Form 10F under Rule 21AB:

- 1. Status (Individual, Company, Firm, etc.) of the taxpayer
- 2. PAN of the taxpayer, if allotted
- Nationality (in case of an individual) or country or specified territory of incorporation or registration (in case of others)
- 4. Taxpayer's tax identification number or a unique number, as the case may be
- 5. Period for which the residential status, as mentioned in the TRC, is applicable and
- 6. Address of the taxpayer during the period for which the certificate is applicable