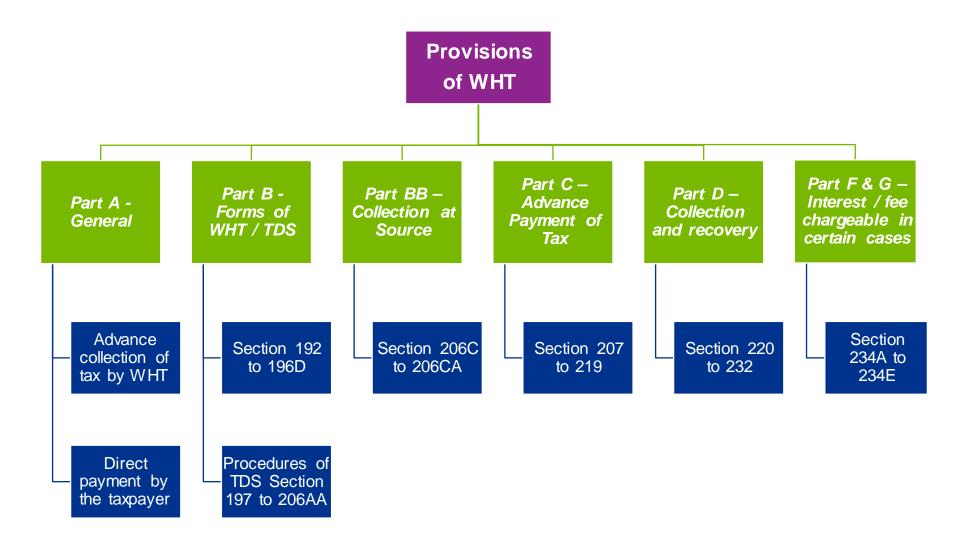

#### Overview of TDS provisions - Chapter XVII, Collection & Recovery of Tax Deduction at Source