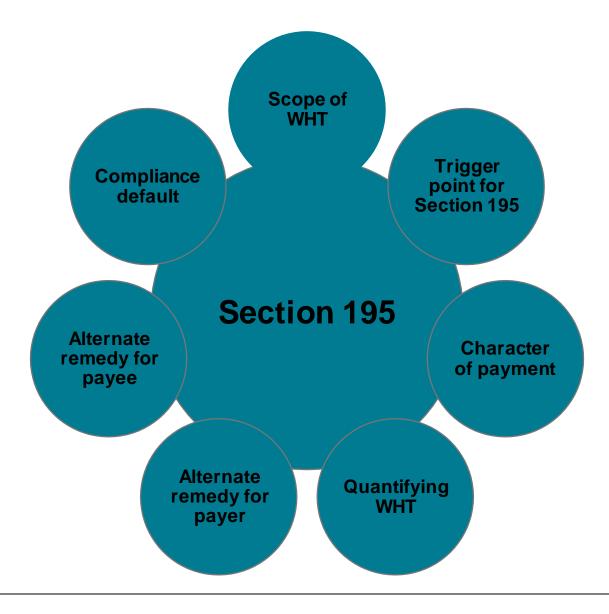

# Scope of WHT (1/2)

# Scope of WHT (2/2)

# **Trigger point for Section 195 (1/3)**

# **Trigger point for Section 195 (2/3)**

Sum chargeable to tax..brief insight

 Where, payment made by resident to non-resident, was an amount not chargeable to tax in India, no tax is deductible at source as per CBDT Instruction No. 2/2014

# **Trigger point for Section 195 (3/3)**

Specific exclusions for WHT under 195

| Sections                                                                   | Particulars                                             |  |  |  |  |
|----------------------------------------------------------------------------|---------------------------------------------------------|--|--|--|--|
| 115-O                                                                      | Tax on distributed profits of domestic companies        |  |  |  |  |
| 192 Income from Salaries                                                   |                                                         |  |  |  |  |
| 194LB                                                                      | Income by way of interest from infrastructure debt fund |  |  |  |  |
| 194LBA                                                                     | Income from units of a business trust                   |  |  |  |  |
| 194LBB                                                                     | Income from units of investment funds                   |  |  |  |  |
| 194LBC Income of investment in securitization trust                        |                                                         |  |  |  |  |
| 194LC                                                                      | Income by way of interest from Indian company           |  |  |  |  |
| 194LD Income by way of interest on certain bonds and Government securities |                                                         |  |  |  |  |
| Other specific                                                             | sections                                                |  |  |  |  |
| 196B                                                                       | Income from units                                       |  |  |  |  |
| 196C                                                                       | Income from FCCBs or GDRs of Indian companies           |  |  |  |  |
| 196D                                                                       | Income from FIIs now FPI except Capital Gains           |  |  |  |  |
|                                                                            |                                                         |  |  |  |  |

#### **Character of payment**

Determining the nature of payment

| Nature of Income                     | Basis of tax                                     | Income chargeable under              |                     |  |  |
|--------------------------------------|--------------------------------------------------|--------------------------------------|---------------------|--|--|
| (payee perspective)                  |                                                  | IT Act                               | Tax Treaty          |  |  |
| Business / Profession<br>income      |                                                  |                                      | Article 5, 7 and 14 |  |  |
| Capital Gain                         | Taxable if situs of shares/ property is in India | Section 9(1)(i)                      | Article 6 and 13    |  |  |
| Dividends*                           | Taxable if paid by an Indian company             | Section 9(1)(iv)<br>(subject to DDT) | Article 10          |  |  |
| Interest                             |                                                  | Section 9(1)(v)                      | Article 11          |  |  |
| Royalties                            | Taxable if sourced in India with certain         | Section 9(1)(vi)                     |                     |  |  |
| Fees for Technical<br>Services (FTS) | exceptions                                       | Section 9(1)(vii)                    | Article 12          |  |  |
| Salaries*                            | Taxable if services are rendered in India        | Section 9(1)(ii)                     | Article 15          |  |  |

# **Quantifying WHT**

Detailed provision of Section 206AA and nuances discussed in the ensuing slides

# **Quantifying WHT**

## Alternate remedy for the payer

- amenable to revision under Section 263
- Decision under Section 195(2) is inconclusive in determination of income in case of foreign entity

#### Alternate remedy for the payee