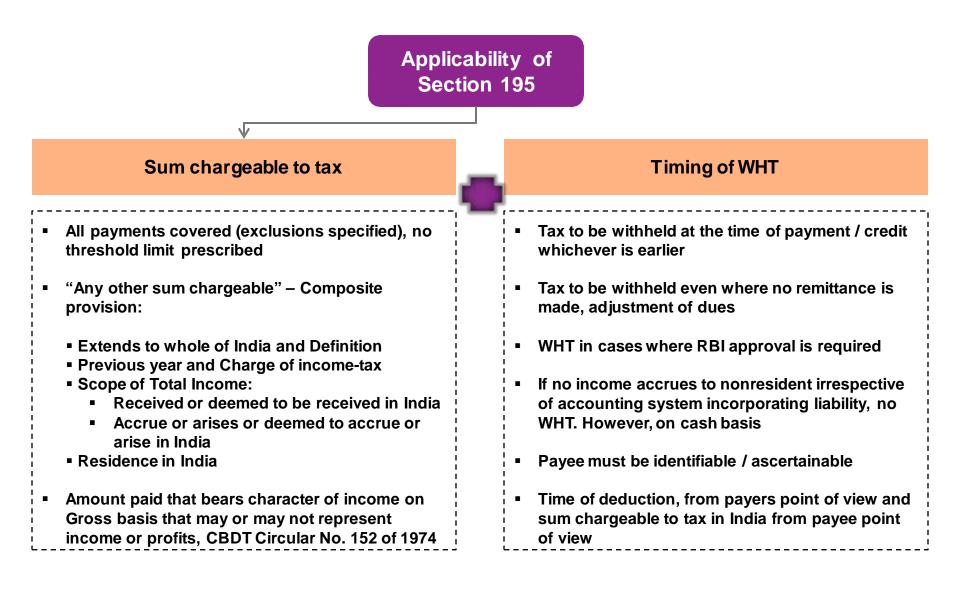

# Scope of WHT (1/2)

#### Operative provision of Section 195 of the Income-tax Act, 1961 (IT Act)

"Other sums.

195. [(1) Any person responsible for paying to a non-resident, not being a company, or to a foreign company, any interest [(not being interest referred to in section 194LB or section 194LC)] [or section 194LD] or any other sum chargeable under the provisions of this Act (not being income chargeable under the head "Salaries") shall, at the time of credit of such income to the account of the payee or at the time of payment thereof in cash or by the issue of a cheque or draft or by any other mode, whichever is earlier, deduct income-tax thereon at the rates in force..."

# Scope of WHT (2/2)

# **Trigger point for Section 195 (1/3)**

# **Trigger point for Section 195 (2/3)**

Sum chargeable to tax..brief insight

 Where, payment made by resident to non-resident, was an amount not chargeable to tax in India, no tax is deductible at source as per CBDT Instruction No. 2/2014

- Assessee liable to deduct TDS under Section 195 on payment made to non-resident even though payment is not made in cash but made in kind
- Payer obligated to WHT, even if the receipt is not taxable in the hands of the payee in the country of residence
- Sums not liable to tax in India on satisfaction of conditions, the principles are enunciated under Circular 23/1969 and 786/2000 (now withdrawn) like (P to P, nonresident operates outside India, contract signed outside India, title of goods passed outside India, payment is directly remitted abroad, etc.). Payments to:
  - Agency commission payable to foreign agents;
  - Off-shore supply of goods and equipments;
  - Consideration paid for outright purchase of designs and drawings is not royalty;
  - Applicability of withholding tax to shipping Company taxed under Section 172; and
  - Does amount paid as penalty to the regulators chargeable to tax under Section 195?

Any significant impact on withdrawal of the Circulars?

# **Trigger point for Section 195 (3/3)**

Specific exclusions for WHT under 195

| Sections                                                                   | Particulars                                             |  |  |  |  |
|----------------------------------------------------------------------------|---------------------------------------------------------|--|--|--|--|
| 115-O                                                                      | Tax on distributed profits of domestic companies        |  |  |  |  |
| 192 Income from Salaries                                                   |                                                         |  |  |  |  |
| 194LB                                                                      | Income by way of interest from infrastructure debt fund |  |  |  |  |
| 194LBA                                                                     | Income from units of a business trust                   |  |  |  |  |
| 194LBB                                                                     | Income from units of investment funds                   |  |  |  |  |
| 194LBC Income of investment in securitization trust                        |                                                         |  |  |  |  |
| 194LC                                                                      | Income by way of interest from Indian company           |  |  |  |  |
| 194LD Income by way of interest on certain bonds and Government securities |                                                         |  |  |  |  |
| Other specific                                                             | sections                                                |  |  |  |  |
| 196B                                                                       | Income from units                                       |  |  |  |  |
| 196C                                                                       | Income from FCCBs or GDRs of Indian companies           |  |  |  |  |
| 196D                                                                       | Income from FIIs now FPI except Capital Gains           |  |  |  |  |
|                                                                            |                                                         |  |  |  |  |