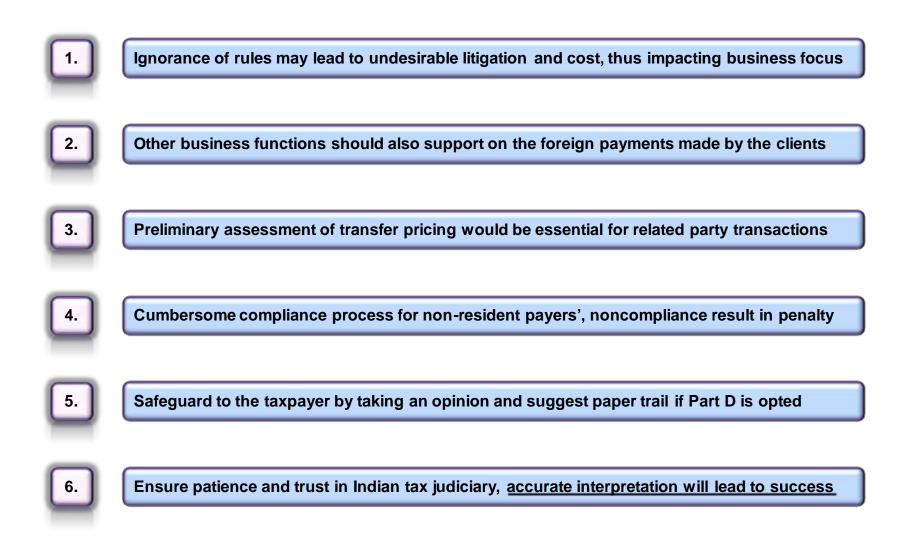

# Part B

**Practice and Operational rules** 

Issues, concerns and Illustrations

Key takeaways

Questions

- CA certificate merely acts as a guidance and is not a substitute to adjudication by the AO
- Procedure for remittance was amended from 01 October 2013, with significant change in the procedure, being more technological robust and detailed
  - Specified list of 28 payments like outbound investments, gifts, etc. exempt from the procedures
- Notification issued on 16 December 2015 to amend Rule 37BB for new forms and compliances
- Remittance certificate issued by CA subject to penal provisions prescribed per default

#### Amended procedures for CA Certificate

- Only taxable remittances to be reported in Form 15CA
- Select Form 15CA in Parts:
  - <u>Part A:</u> Applicable to remittances chargeable to tax for small payments that does not exceed INR 5 lacs or aggregate of such payments during the Financial
  - <u>Part B:</u> For any other payments chargeable to tax and lower / NIL WHT certificate is obtained
  - <u>Part C:</u> Form 15CA after obtaining CA certificate in Form 15CB for sums chargeable to tax
  - <u>Part D:</u> Information of any sum not chargeable to tax
- Form 15CA to be electronically uploaded on income-tax website. Amended process through generation of digital signatures for every payment
- Specific declaration / indemnity to be obtained by the payer for taxes and interest if payment is liable for WHT
- Undertaking to be obtained from the payee