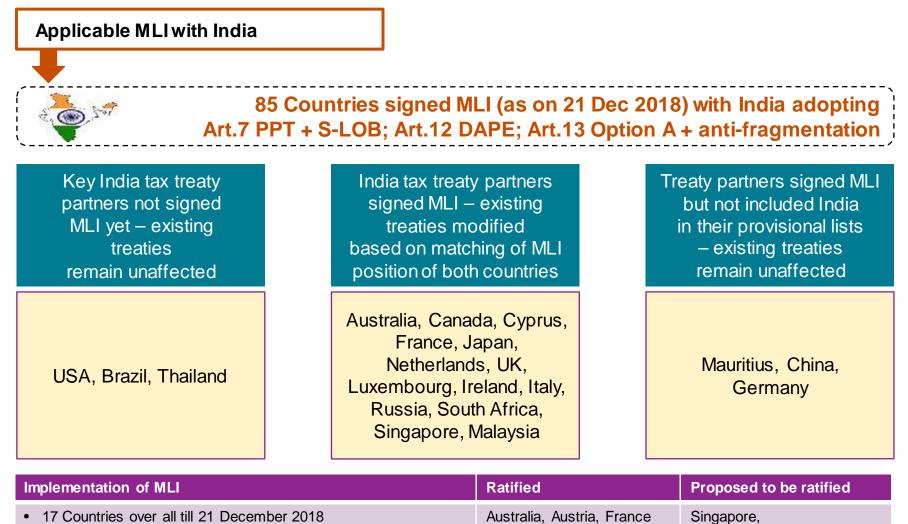

Action Plan 15 - Multilateral instrument (MLI) India adopted and notified all its 93 DTAAs to be covered under of MLIs with express reservations

# Snapshot of India's major trading and investment partner countries

loM, Israel, Japan, New

Zealand, Sweden, UK

• Notable list of countries making effective are: