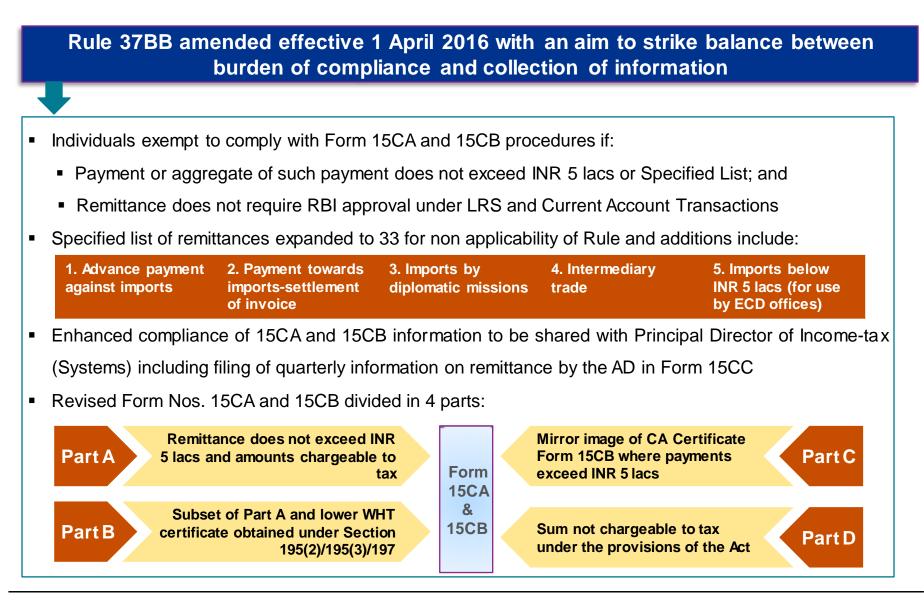

#### Amended procedures for CA Certificate

- Only taxable remittances to be reported in Form 15CA
- Select Form 15CA in Parts:
  - <u>Part A:</u> Applicable to remittances chargeable to tax for small payments that does not exceed INR 5 lacs or aggregate of such payments during the Financial
  - <u>Part B:</u> For any other payments chargeable to tax and lower / NIL WHT certificate is obtained
  - <u>Part C:</u> Form 15CA after obtaining CA certificate in Form 15CB for sums chargeable to tax
  - <u>Part D:</u> Information of any sum not chargeable to tax
- Form 15CA to be electronically uploaded on income-tax website. Amended process through generation of digital signatures for every payment
- Specific declaration / indemnity to be obtained by the payer for taxes and interest if payment is liable for WHT
- Undertaking to be obtained from the payee