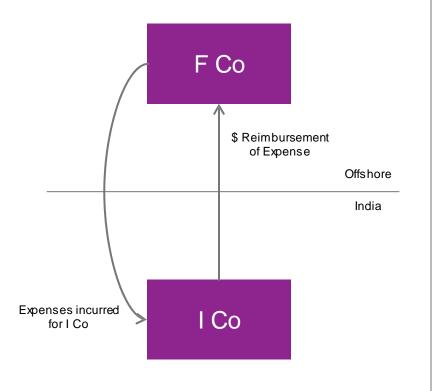

- Assessee liable to deduct TDS under Section 195 on payment made to non-resident even though payment is not made in cash but made in kind
- Payer obligated to WHT, even if the receipt is not taxable in the hands of the payee in the country of residence
- Sums not liable to tax in India on satisfaction of conditions, the principles are enunciated under Circular 23/1969 and 786/2000 (now withdrawn) like (P to P, nonresident operates outside India, contract signed outside India, title of goods passed outside India, payment is directly remitted abroad, etc.). Payments to:
  - Agency commission payable to foreign agents;
  - Off-shore supply of goods and equipments;
  - Consideration paid for outright purchase of designs and drawings is not royalty;
  - Applicability of withholding tax to shipping Company taxed under Section 172; and
  - Does amount paid as penalty to the regulators chargeable to tax under Section 195?