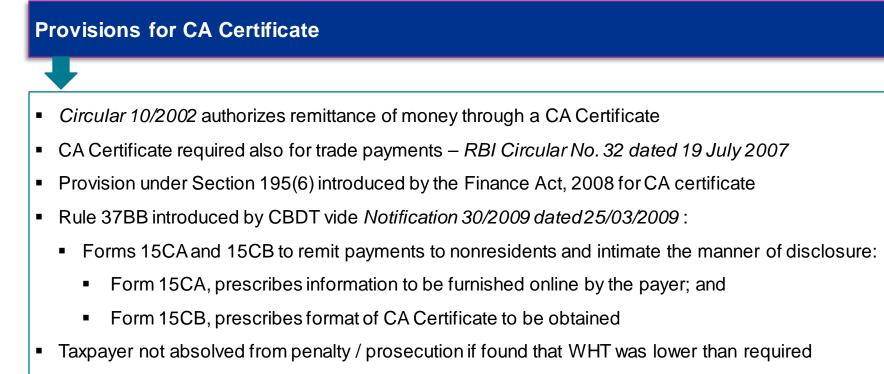

# Part B

**Practice and Operational rules** 

Issues, concerns and Illustrations

Key takeaways

Questions

- CA certificate merely acts as a guidance and is not a substitute to adjudication by the AO
- Procedure for remittance was amended from 01 October 2013, with significant change in the procedure, being more technological robust and detailed
  - Specified list of 28 payments like outbound investments, gifts, etc. exempt from the procedures
- Notification issued on 16 December 2015 to amend Rule 37BB for new forms and compliances
- Remittance certificate issued by CA subject to penal provisions prescribed per default

#### Amended procedures for CA Certificate

- Only taxable remittances to be reported in Form 15CA
- Select Form 15CA in Parts:
  - <u>Part A:</u> Applicable to remittances chargeable to tax for small payments that does not exceed INR 5 lacs or aggregate of such payments during the Financial
  - <u>Part B:</u> For any other payments chargeable to tax and lower / NIL WHT certificate is obtained
  - <u>Part C:</u> Form 15CA after obtaining CA certificate in Form 15CB for sums chargeable to tax
  - <u>Part D:</u> Information of any sum not chargeable to tax
- Form 15CA to be electronically uploaded on income-tax website. Amended process through generation of digital signatures for every payment
- Specific declaration / indemnity to be obtained by the payer for taxes and interest if payment is liable for WHT
- Undertaking to be obtained from the payee