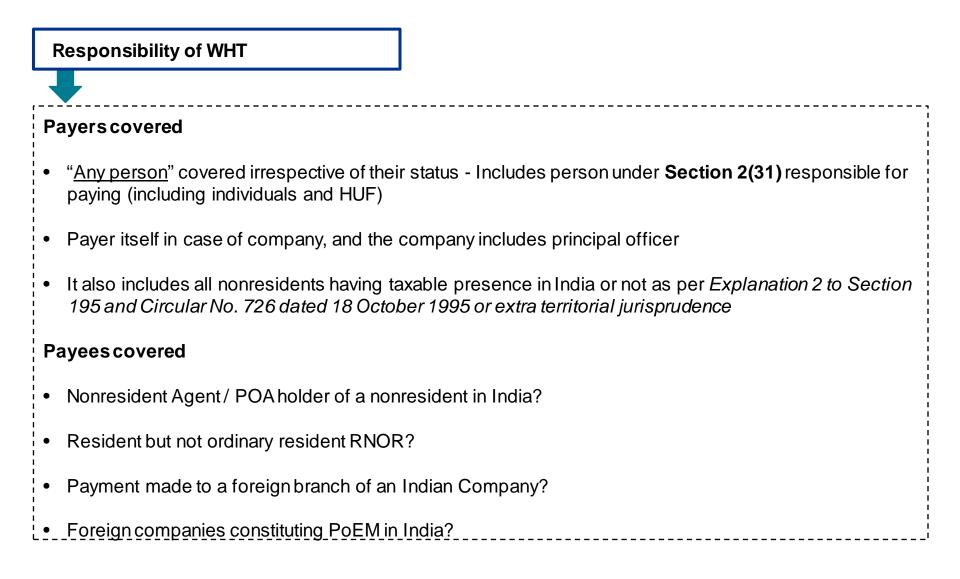

#### Operative provision of Section 195 of the Income-tax Act, 1961 (IT Act)

"Other sums.

195. [(1) Any person responsible for paying to a non-resident, not being a company, or to a foreign company, any interest [(not being interest referred to in section 194LB or section 194LC)] [or section 194LD] or any other sum chargeable under the provisions of this Act (not being income chargeable under the head "Salaries") shall, at the time of credit of such income to the account of the payee or at the time of payment thereof in cash or by the issue of a cheque or draft or by any other mode, whichever is earlier, deduct income-tax thereon at the rates in force..."