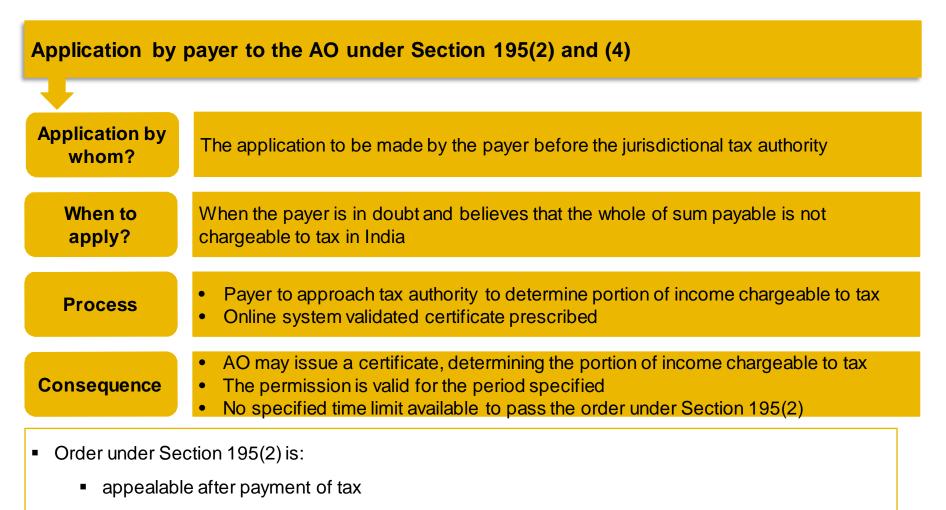

#### Application by payee to the AO under Section 195(3),(4) and (5)

- Payee to make application in the prescribed form (Form 15C or form 15D) for no WHT
- Prescribed conditions under Rule 29B:
  - carries on business / profession in India for 5 years and has prescribed value of assets in India;
  - been regularly assessed to Income-tax;
  - not defaulted in tax, interest, penalty, fine application Details of advance tax, TDS & TCS system rate / rates of tax other sum payable; and
  - Certificate whichever is higher of the following: not been subjected to penalty under Section 27
- AO may issue provisional Nil WHT certificate
- Certificate issued by the AO valid for the Financial tax: or under Year mentioned therein or until cancelled
- Renewal after the expiry or within 3 months before 197 expiry of the certificate
- Certificate issued by AO can be prospective only
- Application after the payment of tax not entertained -Circular 774 dated 17 March 1999