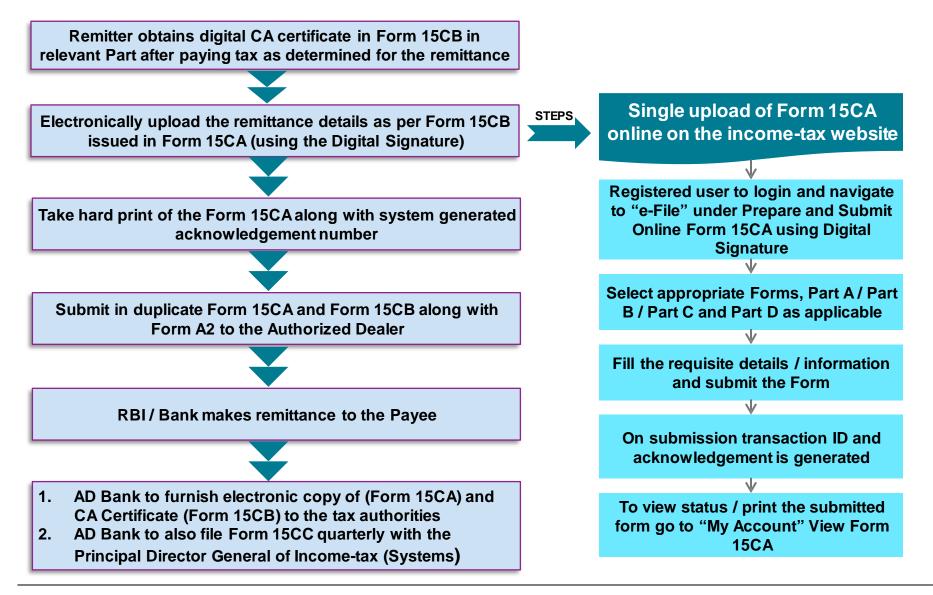

# Part B

**Practice and Operational rules** 

Issues, concerns and Illustrations

Key takeaways

Questions

- CA certificate merely acts as a guidance and is not a substitute to adjudication by the AO
- Procedure for remittance was amended from 01 October 2013, with significant change in the procedure, being more technological robust and detailed
  - Specified list of 28 payments like outbound investments, gifts, etc. exempt from the procedures
- Notification issued on 16 December 2015 to amend Rule 37BB for new forms and compliances
- Remittance certificate issued by CA subject to penal provisions prescribed per default

#### Amended procedures for CA Certificate

- Only taxable remittances to be reported in Form 15CA
- Select Form 15CA in Parts:
  - <u>Part A:</u> Applicable to remittances chargeable to tax for small payments that does not exceed INR 5 lacs or aggregate of such payments during the Financial
  - <u>Part B:</u> For any other payments chargeable to tax and lower / NIL WHT certificate is obtained
  - <u>Part C:</u> Form 15CA after obtaining CA certificate in Form 15CB for sums chargeable to tax
  - <u>Part D:</u> Information of any sum not chargeable to tax
- Form 15CA to be electronically uploaded on income-tax website. Amended process through generation of digital signatures for every payment
- Specific declaration / indemnity to be obtained by the payer for taxes and interest if payment is liable for WHT
- Undertaking to be obtained from the payee