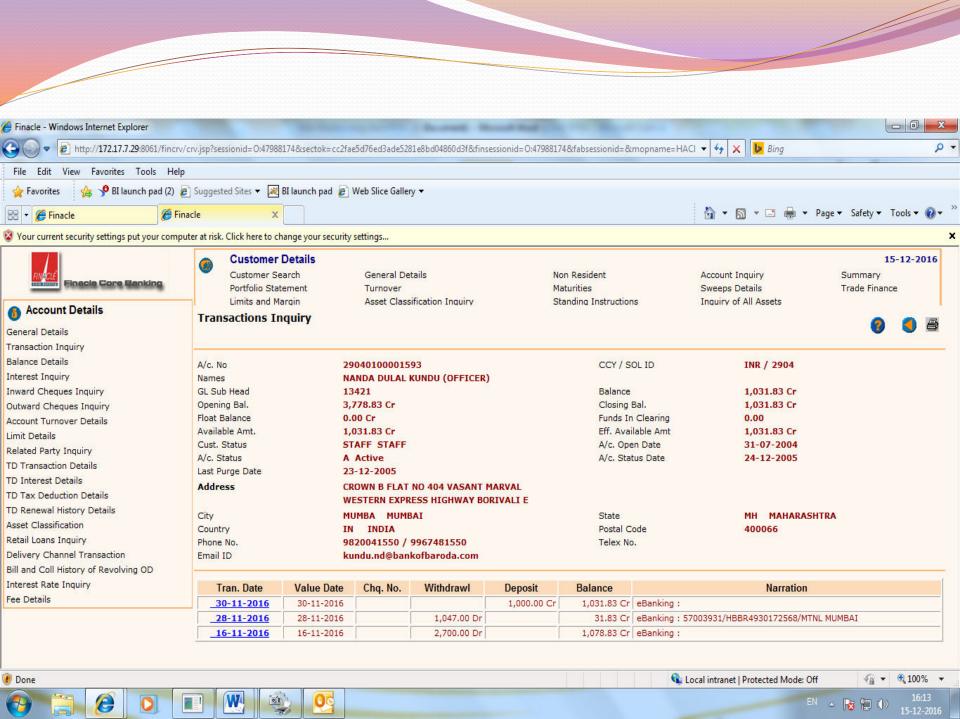

# Regular Reports

- Exceptional Transaction Report
- TOD Report
- Inter-SOL transaction report
- Interest Fail Report Advances
- Audit Trail
- Audit File Enquiry
- Financial Transaction enquiry
- Control Report

# Important menu

- SEARCH Search for menu, account
- ACLI Account Ledger inquiry
- ACI Account inquiry
- ACS Account details
- CUMI Customer master inquiry
- EXCPRPT Exceptional Report
- TODRP TOD report
- ISTR Inter SOL transaction report
- ATOR Account turnover report
- CLMRPTS Security/ Insurance register
- ACLPOA Office account ledger