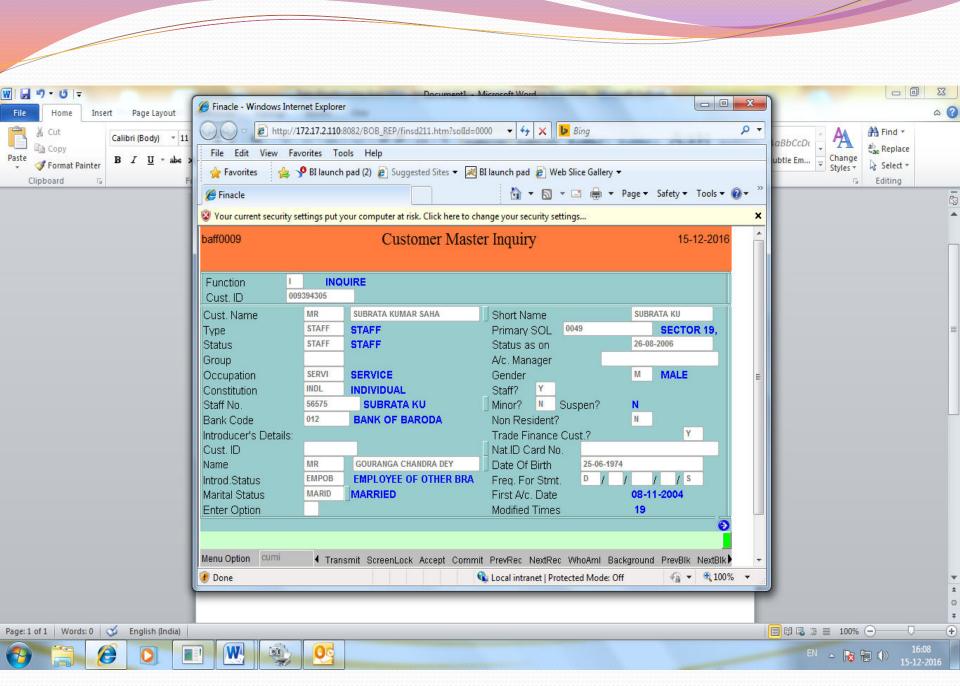

# Important menu

- SEARCH Search for menu, account
- ACLI Account Ledger inquiry
- ACI Account inquiry
- ACS Account details
- CUMI Customer master inquiry
- EXCPRPT Exceptional Report
- TODRP TOD report
- ISTR Inter SOL transaction report
- ATOR Account turnover report
- CLMRPTS Security/ Insurance register
- ACLPOA Office account ledger