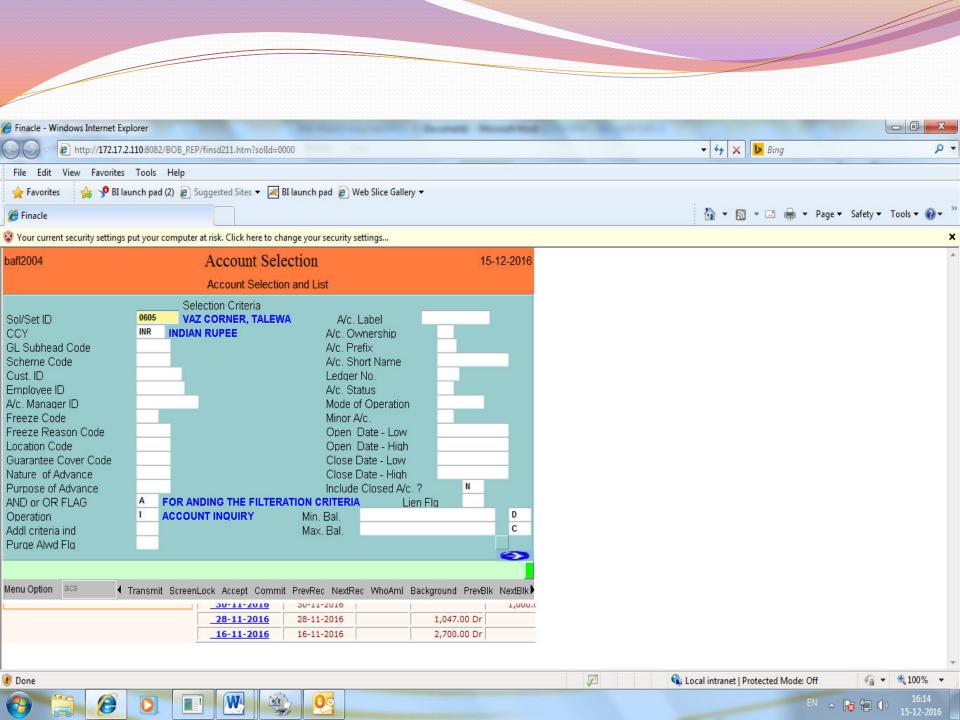

# Important menu

- SEARCH Search for menu, account
- ACLI Account Ledger inquiry
- ACI Account inquiry
- ACS Account details
- CUMI Customer master inquiry
- EXCPRPT Exceptional Report
- TODRP TOD report
- ISTR Inter SOL transaction report
- ATOR Account turnover report
- CLMRPTS Security/ Insurance register
- ACLPOA Office account ledger