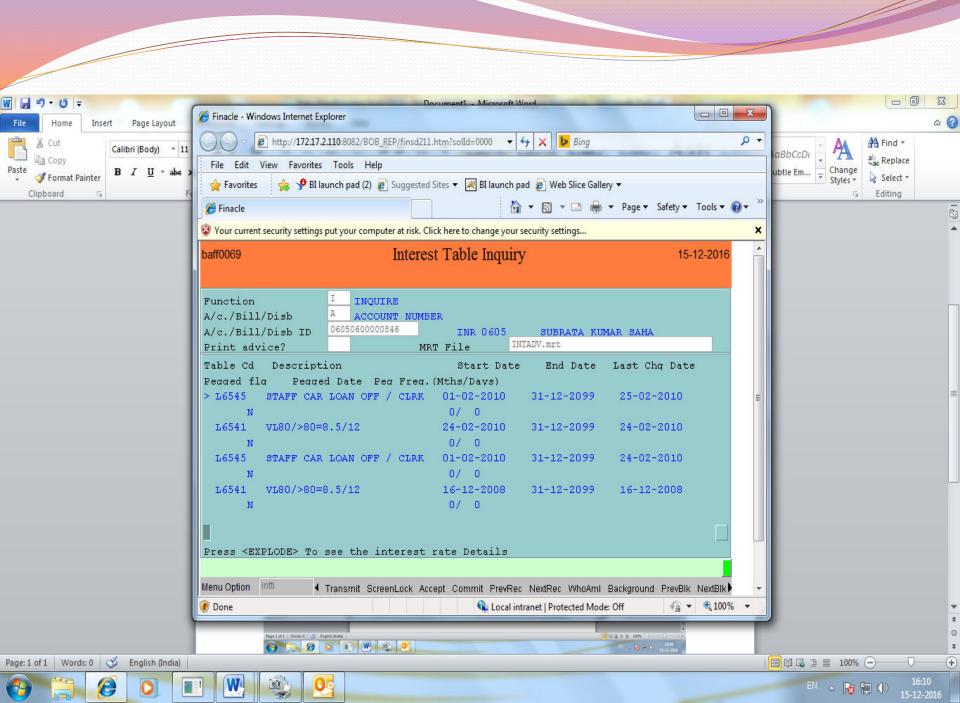

### **Basic Report**

Accountwise interest report for all 7 types of accounts

- Account no., name
- A/c type
- Interest table code
- Scheme code
- A/c preferential interest
- Customer preferential interest
- Pegging flag
- Limit Level Flag
- Limit
- Outstanding balance

### Reasons for incorrect Interest

- Scheme code selection
- Interest table code
- Customer preferencial
- Account preferencial
- Collection/ Pay flag
- Moratorium period
- Int on int flag
- Maximum/ minimum interest
- Interest frequency
- Interest flow/ start date