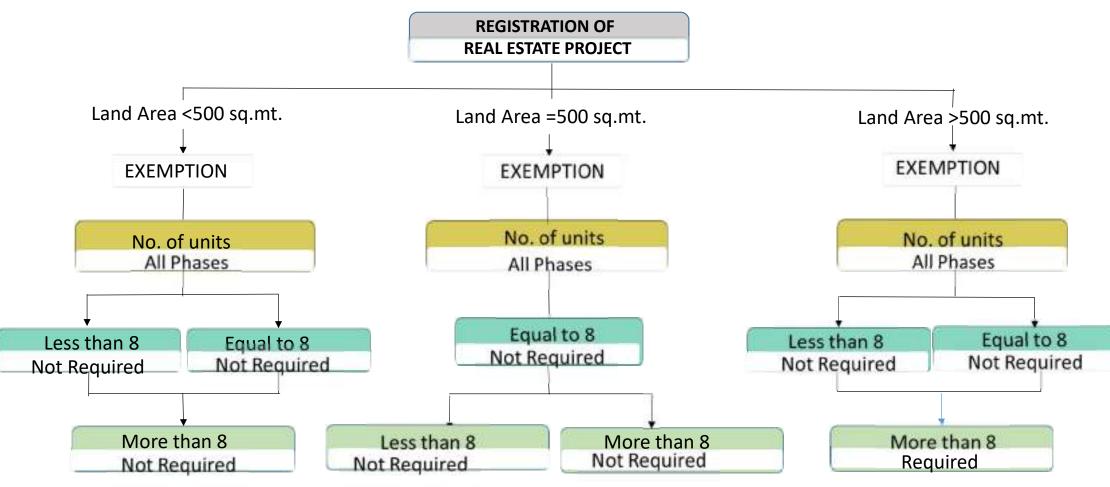

### RERA REGISTRATION:

Section 3(2) – Project Exempt from registration –

- 1. Area of land does not exceed 500 sq meter
- 2. The Number of apartment does not exceed 8 inclusive of all phases
- 3. Promoter had received completion certificate
- 4. Renovation or repair does not involve marketing .....

RERA Circular dated 09/06/2023 - If Both Conditions 1 and 2 are satisfied then and then only registration is compulsory.

### RERA REGISTRATION:

- Even if Exemption Promoter had to fulfil similar obligation as per MOFA,19613 & RERA 2016.
- Project can be Registered only after Receiving OC .

- In Case of Joint Development Agreement Land owner need to be registered.
- Phase wise Registration of Projects / Wing Wise Registration /Floor wise Registration
- Two or more Building with Different Completion date

#### CONDITIONS OF EXEMPTION FOR RERA REGISTRATION- CIRCULAR NO 25A/2023 DATED 09.06.2023