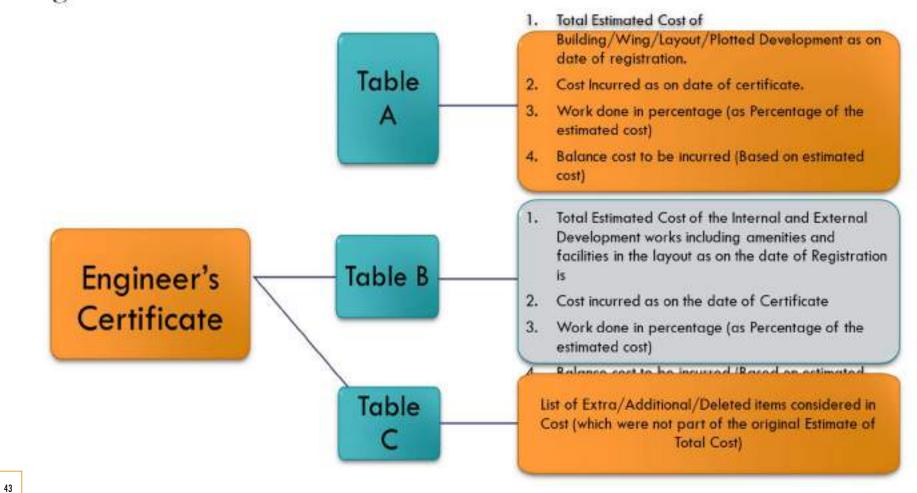

| → C # maharerait.                         | nahaonline.gov.in | lost/Cost#                                                                                                                                                                                                                            |                                    | ् । ि ☆ ★ □                  |  |  |
|-------------------------------------------|-------------------|---------------------------------------------------------------------------------------------------------------------------------------------------------------------------------------------------------------------------------------|------------------------------------|------------------------------|--|--|
| MahaRERA                                  | = 働 •             | aharashtra Real Estate Regulatory Authority                                                                                                                                                                                           | Point : Physi                      | cal Progress of              |  |  |
|                                           | Cost Detail       |                                                                                                                                                                                                                                       | Project – Update Cost              |                              |  |  |
| Walcomm                                   | Project Nam       | · CHICADA HESIDENCY                                                                                                                                                                                                                   | Incurred as p                      | er Form 3 Here               |  |  |
| JALGAONPROJECTS                           | All Fields are I  | andatory.                                                                                                                                                                                                                             |                                    |                              |  |  |
| Promoter                                  | Sr. No            | Perticular                                                                                                                                                                                                                            | Estimeted Total Amount<br>(in INR) | Actual Total Amount (in INR) |  |  |
| Account v                                 | 1                 | Land Gost :                                                                                                                                                                                                                           |                                    |                              |  |  |
| Project Dotails 🗸 🗸                       | 0                 | Value of the land as ascertained from the Annual Statement of Rates (ASR) and Tegal cost *                                                                                                                                            | 3151000                            | 3751000                      |  |  |
| Add Project                               | 8                 | Amount of Promium payable to obtain development rights, FSI, additional FSI, fungible area, and any other incentive under DCR from Local Authority or State Sovernment/UT Administration or any Statutory Authority.*                 | 0                                  | 0                            |  |  |
| Dwenny Investor) Getails                  | c                 | Accausation cost of TDR (if any) *                                                                                                                                                                                                    | 425000                             | 425000                       |  |  |
| Common Areas and<br>Pacifiles             | d                 | Amounts payable to State Government/UT Administration or compatent authority or any other statutory authority of the State or Central Government, towards stamp duty, transfer charges, registration fees etc; and *                  | 130-411-4                          | 1304114                      |  |  |
| 📕 Add Project Cost                        | 0                 | Land Premium payable as per annual statement of rates (ASR) for redevelopment of land owned by public authorities *                                                                                                                   | 0                                  | 0                            |  |  |
| Ant Propert Professional<br>Details       | r                 | Estimated construction cost of rehab building<br>including site development and intrastructure                                                                                                                                        | 0                                  | 0                            |  |  |
| Add Litigations Related to<br>the Project |                   | for the same as certified by Engineer *<br>Actual Cost of construction of rehab building incurred as per the books of accounts as verified by the CA *                                                                                |                                    |                              |  |  |
| Document Upload                           |                   | Cost towards clearance of land of all or any encumbrances including cost of removal of legal/illegal occupants, cost for                                                                                                              |                                    |                              |  |  |
| Tank,/fictority                           |                   | providing temporary transit accommodation or rent in lieu of Transit Accommodation, overhead cost, amounts payable to sium dwellers, tanents, apertment owners or appropriate authority or government or concessionaire which are not | Q                                  | 0                            |  |  |
| Application Withdrawal                    |                   | refundable and so on. *                                                                                                                                                                                                               |                                    |                              |  |  |
| Application For Change                    |                   | II Cost of ASR linked premium, fees, charges and security deposits or maintenance deposit, or any amount whatsoever                                                                                                                   | 0                                  | 0                            |  |  |