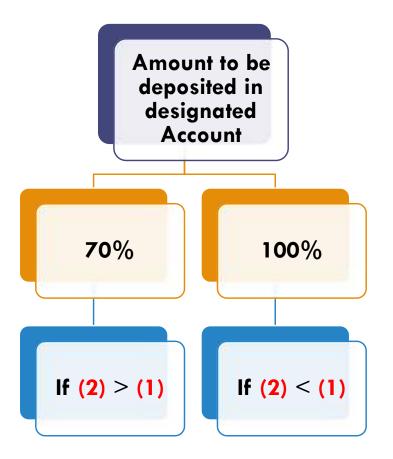

#### • Overview

12

The Act tends to ensure that 70% of the amount realized from the allottees are used for the cost and Construction of the project.

### • Legal Provision :

Section 4(2)(1)(D) of the Act states that,

The seventy percent of the amounts realized for the real estate project from the allottees, from time to time, shall be deposited in a separate account (Scheduled Bank) to cover the cost of Construction and the Land cost and shall be used only for the purpose:

Provided that the promoter shall withdraw the amounts from the separate account, to cover the cost of Project, in proportion to the percentage of completion of Project.

#### <u>**3 Bank Accounts System:**</u>

1. Collection A/c (100%)

2. RERA Designated Bank A/c (70%)

3. Free Operation Account

#### **<u>1 Bank Account System:</u>**

Bank account to be opened only for the RERA Account (100%)