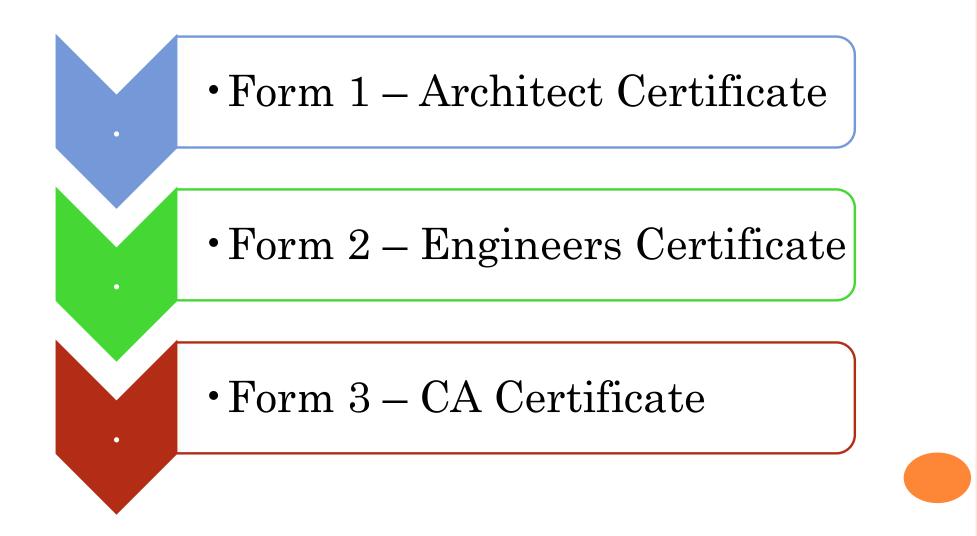

| Choose File No file chosen | w.Vias &Downood +Add        |
| 32  | TCA Certificate on Project Cost & Fund withdrawel (Form 3) *      | Choose File No Tile chosen | When Athervoid +Add         |
| 33  | 2 CA Certificate on Project Cost & Fund withdrawal (Form 3) *     | Choose File No Tile chosen | • Vine Albertoud + Add      |
| 3đ  | 3 CA Certificate on Project Cost & Fund withdrawal (Form 3) *     | Choose File No file chosen | • Week Armentood + Adet     |
| 35  | 4 CA Certificate on Project Cost & Fund withdrawal (Form 3) *     | Choose File No Tile chosen | IN View & Generalized + Add |
| 36  | 5 CA Cartificate on Project Cost & Fund withdrawal (Form 3) *     | Choose File No file chosen | Add                         |

2. Updates for withdrawal of money from RERA Account :-



### **FORM 1 :** ARCHITECT'S CERTIFICATE FOR WITHDRAWAL FROM DESIGNATED BANK ACCOUNT

### FORM 1 : ARCHITECT'S CERTIFICATE FOR WITHDRAWAL FROM DESIGNATED BANK ACCOUNT

- It is a Certificate of Percentage of Completion of Construction Work
- Architect certifies based on the site inspection that on the said date \_\_\_\_\_\_ Percentage of Work is done for each of the building/Wing of the Real Estate Project under MahaRERA in Table A. The percentage of the work executed with respect to each of the activity of the entire phase is detailed in Table B.
- To be submitted quarterly and at the time of withdrawal of funds.

### FORM 2

STRUCTURAL ENGINEER'S CERTIFICATE FOR WITHDRAWAL FROM DESIGNATED BANK ACCOUNT

## FORM 2 : Structural engineer's certificate for withdrawal from designated bank acc