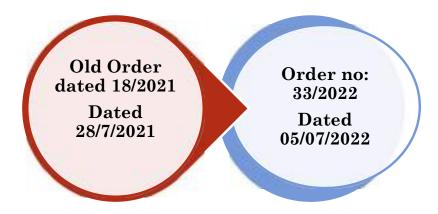

# Update by Builders and Developer :-

Whereas MahaRERA had issued an old **Order no: 18/2021** dated 28 July 2021 on Quarterly updates for registered projects. However, there was a need to simplify the various updates and categorize them as per required frequency of updation. Order No. 18/2021 dated 28th July 2021 stands **substituted** with this order no 33/2022 dated 05/07/2022.