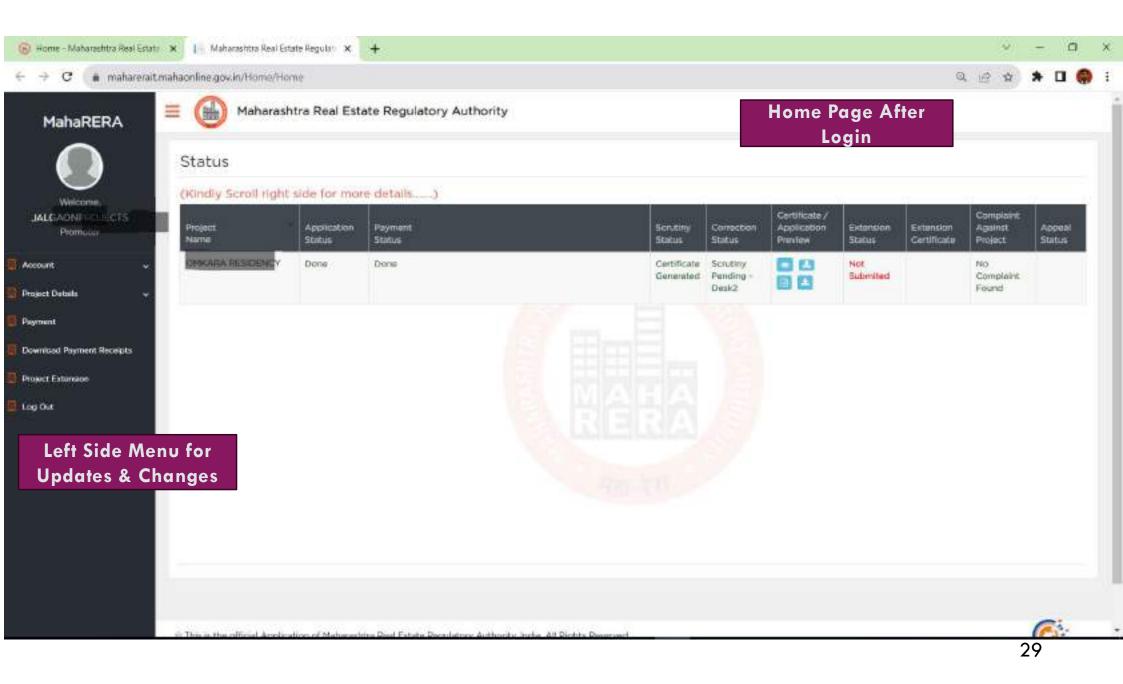

| Home - Maharashtra Real Estatu               | K I Maharashtra Real Estate Regular X +                                             |                               |                              | × - 0                                                   |
|----------------------------------------------|-------------------------------------------------------------------------------------|-------------------------------|------------------------------|---------------------------------------------------------|
| ← → C ( maharerait.                          | mahaonline.gov.in/Building/Building/aWQ9MTM3OTAx                                    | kRpdmlzaW9uPTE%3d2ActionType= | luid#                        | ् छ 🖈 🖪 🌎                                               |
| MahaRERA                                     | 🗏 📵 Maharashtra Real Estate Reg                                                     | ulatory Authority             |                              | Point : Status of Apartment –                           |
|                                              | Add Building                                                                        |                               |                              | need to Update this Building<br>Information for Sale of |
| Constant and the second                      | All * Mark field are mandatory.                                                     |                               |                              | Apartment. Also Need to                                 |
| JALGAONPROJECTS                              | Project                                                                             |                               |                              | upload Copy in Upload Section                           |
| Promoter                                     | Project Name *                                                                      | OMKARA RESOENCY               |                              | •                                                       |
| Account ~                                    |                                                                                     |                               |                              |                                                         |
| Project Datails 🔍 👻                          | Building Details                                                                    |                               |                              |                                                         |
| Add Project                                  |                                                                                     |                               |                              |                                                         |
| Add Promoter(Land<br>Dwney/Investor) Details | Building Details                                                                    |                               |                              |                                                         |
| 🔞 Add Buildings                              | Name (Also mention identification of<br>building/wing/other as per approved plan) * | CHARA RESILENCY               | Proposed Date of Completion* | 31/08/2025                                              |
| Common Areas and<br>Facilities               | Number of Basement's *                                                              | 1                             |                              |                                                         |
| Add Project Cost                             |                                                                                     |                               |                              |                                                         |
| And Project Professioner<br>Details          | Number of Plinth *                                                                  | -1                            | Number of Podium's *         | 0                                                       |
| Add Litigations Related In the Project       | Number of Sanctioned Floors                                                         | 7                             | Number of Stills             | Ð                                                       |
| Document Upland                              | Total no. of open Parking as per Sanctioned Plan<br>(4-wheeler+2-Wheeler) *         | 0                             | Number of Closed Parking*    | O                                                       |
| Task, Activity                               |                                                                                     |                               |                              |                                                         |
| 🚇 Application Withdrawa                      |                                                                                     |                               |                              |                                                         |
| Application For Change                       | Apartments Type Details                                                             |                               |                              |                                                         |
| D OF Case                                    | Apartment Type *                                                                    | - Select -                    | Apartment Type other *       |                                                         |