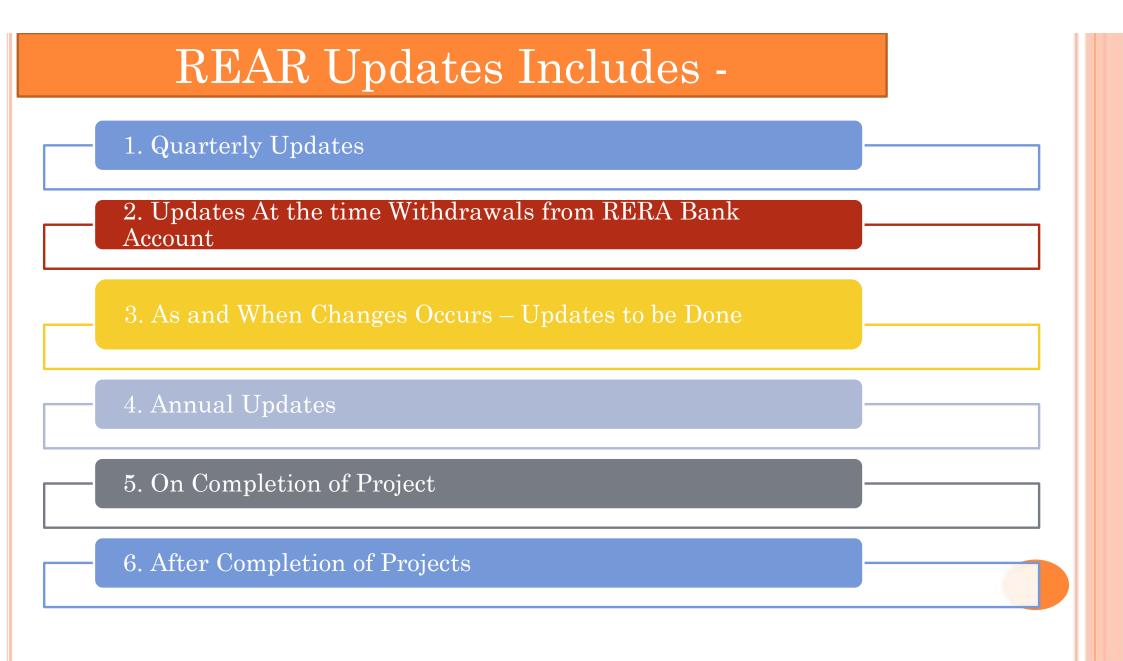

#### 1. RERA Quarterly Updates :-

- Incremental Changes in Various Building Plan Approvals
- Status of the Project : Physical Progress of Project
- Present Status of Booking of Plots/Apartments/Units
- Present Status of Booking Of Garages
- In Case of No withdrawals from RERA Bank Account Self Certification mentioning No Withdrawals also had to submit amount Deposited