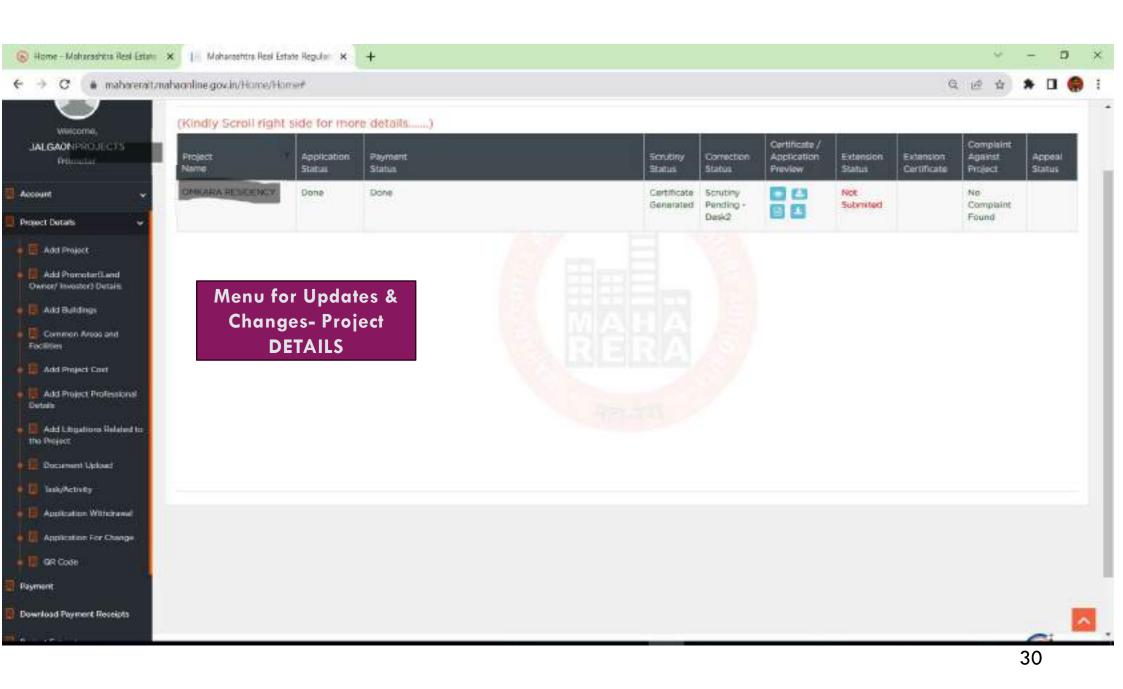

| Home - Maharashtra Real Estatu               | K I Maharashtra Real Estate Regular X +                                             |                               |                              | × - 0                                                   |
|----------------------------------------------|-------------------------------------------------------------------------------------|-------------------------------|------------------------------|---------------------------------------------------------|
| ← → C ( maharerait.                          | mahaonline.gov.in/Building/Building/aWQ9MTM3OTAx                                    | kRpdmlzaW9uPTE%3d2ActionType= | luid#                        | ् छ 🖈 🖪 🌎                                               |
| MahaRERA                                     | 🗏 📵 Maharashtra Real Estate Reg                                                     | ulatory Authority             |                              | Point : Status of Apartment –                           |
|                                              | Add Building                                                                        |                               |                              | need to Update this Building<br>Information for Sale of |
| Constant and the second                      | All * Mark field are mandatory.                                                     |                               |                              | Apartment. Also Need to                                 |
| JALGAONPROJECTS                              | Project                                                                             |                               |                              | upload Copy in Upload Section                           |
| Promoter                                     | Project Name *                                                                      | OMKARA RESOENCY               |                              | •                                                       |
| Account ~                                    |                                                                                     |                               |                              |                                                         |
| Project Datails 🔍 👻                          | Building Details                                                                    |                               |                              |                                                         |
| Add Project                                  |                                                                                     |                               |                              |                                                         |
| Add Promoter(Land<br>Dwney/Investor) Details | Building Details                                                                    |                               |                              |                                                         |
| 🔞 Add Buildings                              | Name (Also mention identification of<br>building/wing/other as per approved plan) * | CHARA RESILENCY               | Proposed Date of Completion* | 31/08/2025                                              |
| Common Areas and<br>Facilities               | Number of Basement's *                                                              | 1                             |                              |                                                         |
| Add Project Cost                             |                                                                                     |                               |                              |                                                         |
| And Project Professioner<br>Details          | Number of Plinth *                                                                  | -1                            | Number of Podium's *         | 0                                                       |
| Add Litigations Related In the Project       | Number of Sanctioned Floors                                                         | 7                             | Number of Stills             | Ð                                                       |
| Document Upland                              | Total no. of open Parking as per Sanctioned Plan<br>(4-wheeler+2-Wheeler) *         | 0                             | Number of Closed Parking*    | O                                                       |
| Task, Activity                               |                                                                                     |                               |                              |                                                         |
| 🚇 Application Withdrawa                      |                                                                                     |                               |                              |                                                         |
| Application For Change                       | Apartments Type Details                                                             |                               |                              |                                                         |
| D OF Case                                    | Apartment Type *                                                                    | - Select -                    | Apartment Type other *       |                                                         |