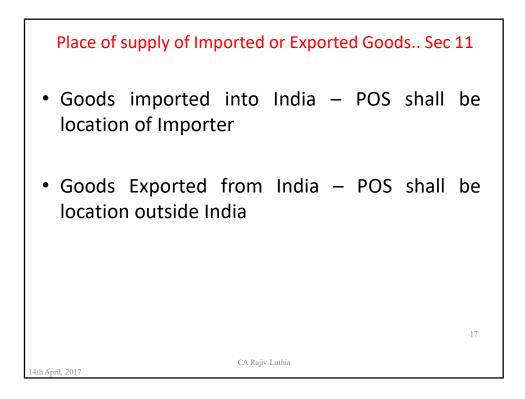

a) two different States;
(b) two different Union territories; or
(c) a State and a Union territory,

shall be treated as a supply of goods in the course of inter-State trade or commerce.
Supply of goods imported into the territory of India, till they cross the customs frontiers of India, shall be treated to be a supply of goods in the course of inter-State trade or commerce.