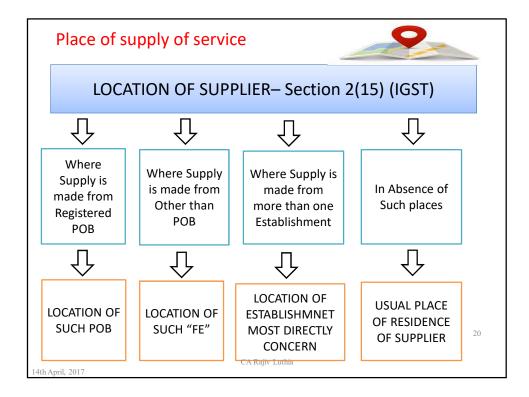

supply of services in the course of <u>inter-State</u> trade or commerce.

14th April, 2017

CA Rajiv Luthia



Section 8(1) - Supply of <u>goods</u> in course of intra-state trade of commerce

- Subject to the provisions of section 10, supply of goods where the location of the supplier and the place of supply of goods are in the <u>same State or same Union</u> <u>territory</u> shall be treated as intra-State supply
- Provided following <u>shall not be treated</u> as intra-State supply,
  - (*i*) supply of goods to or by a Special Economic Zone developer or a Special Economic Zone unit;
  - (*ii*) goods imported into the territory of India till they cross the customs frontiers of India; or
  - (*iii*) supplies made to a tourist

14th April, 2017

CA Rajiv Luthia









6





























































|        | Comparison between PPS & POS (Domestic)   |                              |                                                                                                                                                                              |  |
|--------|-------------------------------------------|------------------------------|------------------------------------------------------------------------------------------------------------------------------------------------------------------------------|--|
| PPSR   | Particulars                               | Domestic<br>POS              | Comments