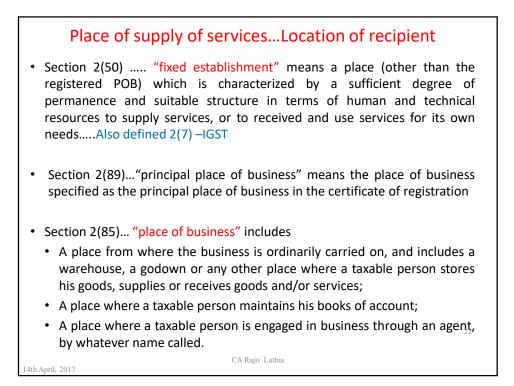

ply of services in the course of <u>inter-State</u> trade or commerce.

14th April, 2017

CA Rajiv Luthia



Section 8(1) - Supply of <u>goods</u> in course of intra-state trade of commerce

- Subject to the provisions of section 10, supply of goods where the location of the supplier and the place of supply of goods are in the <u>same State or same Union</u> <u>territory</u> shall be treated as intra-State supply
- Provided following <u>shall not be treated</u> as intra-State supply,
  - (*i*) supply of goods to or by a Special Economic Zone developer or a Special Economic Zone unit;
  - (*ii*) goods imported into the territory of India till they cross the customs frontiers of India; or
  - (*iii*) supplies made to a tourist

14th April, 2017

CA Rajiv Luthia









6





























































|        | Comparison between PPS & POS (Domestic)   |                              |                                                                                                                                                                              |  |
|--------|-------------------------------------------|------------------------------|------------------------------------------------------------------------------------------------------------------------------------------------------------------------------|--|
| PPSR   | Particulars                               | Domestic<br>POS              | Comments