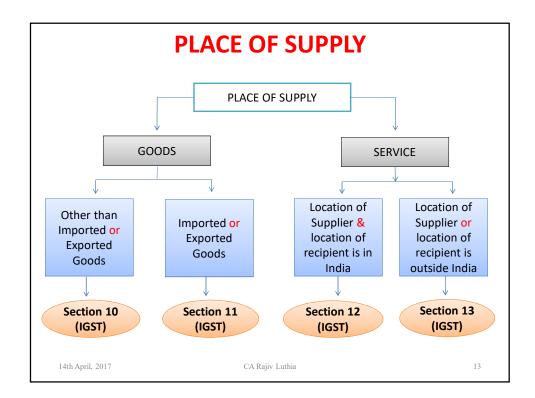

reated to be a supply of services in the course of <u>inter-State</u> trade or commerce.

14th April, 2017

CA Rajiv Luthia



Section 8(1) - Supply of <u>goods</u> in course of intra-state trade of commerce

- Subject to the provisions of section 10, supply of goods where the location of the supplier and the place of supply of goods are in the <u>same State or same Union</u> <u>territory</u> shall be treated as intra-State supply
- Provided following <u>shall not be treated</u> as intra-State supply,
  - (*i*) supply of goods to or by a Special Economic Zone developer or a Special Economic Zone unit;
  - (*ii*) goods imported into the territory of India till they cross the customs frontiers of India; or
  - (*iii*) supplies made to a tourist

14th April, 2017

CA Rajiv Luthia









6





























































|        | Comparison between PPS & POS (Domestic)   |                              |                                                                                                                                                                              |  |
|--------|-------------------------------------------|------------------------------|------------------------------------------------------------------------------------------------------------------------------------------------------------------------------|--|
| PPSR   | Particulars                               | Domestic<br>POS              | Comments