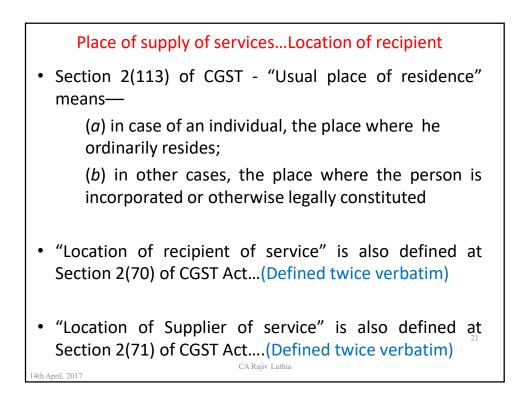

upply of services in the course of <u>inter-State</u> trade or commerce.

14th April, 2017

CA Rajiv Luthia



Section 8(1) - Supply of <u>goods</u> in course of intra-state trade of commerce

- Subject to the provisions of section 10, supply of goods where the location of the supplier and the place of supply of goods are in the <u>same State or same Union</u> <u>territory</u> shall be treated as intra-State supply
- Provided following <u>shall not be treated</u> as intra-State supply,
  - (*i*) supply of goods to or by a Special Economic Zone developer or a Special Economic Zone unit;
  - (*ii*) goods imported into the territory of India till they cross the customs frontiers of India; or
  - (*iii*) supplies made to a tourist

14th April, 2017

CA Rajiv Luthia









6





























































|        | Comparison between PPS & POS (Domestic)   |                              |                                                                                                                                                                              |  |
|--------|-------------------------------------------|------------------------------|------------------------------------------------------------------------------------------------------------------------------------------------------------------------------|--|
| PPSR   | Particulars                               | Domestic<br>POS              | Comments