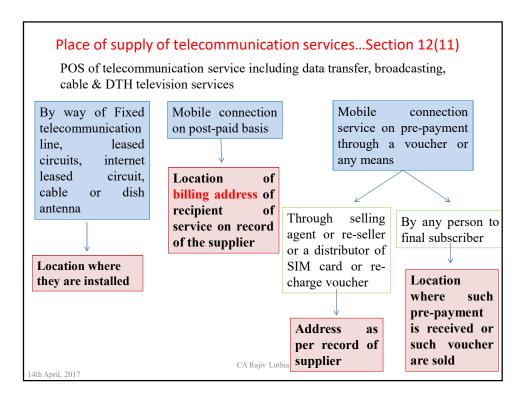

| PLACE OF SUPPLY OF SERVICE                                             |                                                                                       |                                                                                                                                   |  |
|------------------------------------------------------------------------|---------------------------------------------------------------------------------------|-----------------------------------------------------------------------------------------------------------------------------------|--|
| Nature of<br>Services                                                  | Supply of service                                                                     | Types of Services                                                                                                                 |  |
| Goods transport<br>services other<br>than by way of<br>mail or courier | Place of destination of goods                                                         | <ul> <li>The place of supply of services of<br/>transportation of goods shall be the place of<br/>destination of goods</li> </ul> |  |
| Passenger<br>transportation<br>services                                | Place where the<br>passenger embarks on<br>the conveyance for a<br>continuous journey |                                                                                                                                   |  |
| Services<br>provided on<br>board a<br>conveyance                       | the first scheduled<br>point of departure of<br>that conveyance for the<br>journey    | during the course of a passenger transport                                                                                        |  |
| 14th April, 2017                                                       | CA                                                                                    | Rajiv Luthia 55                                                                                                                   |  |