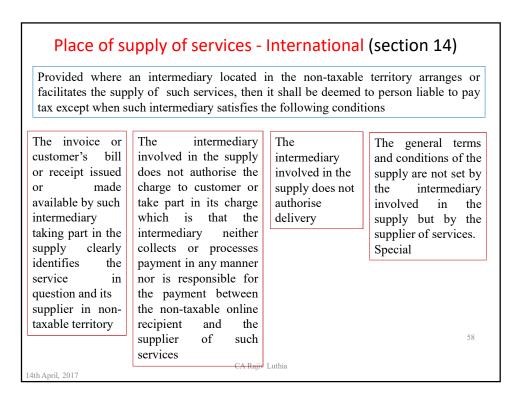

| Nature of<br>Services                                                                                                                                                                                                                                                                                                                                   | Place of Supply                    | Types of Services                                                                                                                                                                                                                                                                                                       |  |  |  |
|---------------------------------------------------------------------------------------------------------------------------------------------------------------------------------------------------------------------------------------------------------------------------------------------------------------------------------------------------------|------------------------------------|-------------------------------------------------------------------------------------------------------------------------------------------------------------------------------------------------------------------------------------------------------------------------------------------------------------------------|--|--|--|
| Specified services                                                                                                                                                                                                                                                                                                                                      | Location of Supplier<br>of service | <ul> <li>Services provided by a banking company, or a financial institution, or a non-banking financial company, to account holders;</li> <li>Intermediary services;</li> <li>Service consisting of hiring of means or transport, other than aircraft and vessels except yachts, up to a period of one month</li> </ul> |  |  |  |
| <b>Section 2(13)</b> - "Intermediary" means a broker, an agent or any other person, by whatever name called, who arranges or facilitates the supply of goods or services or both, <u>or securities</u> , between two or more persons, but does not include a person who supplies such goods or services or both or <u>securities</u> on his own account |                                    |                                                                                                                                                                                                                                                                                                                         |  |  |  |
| 14th April, 2017 CA Rajiv Luthia 54                                                                                                                                                                                                                                                                                                                     |                                    |                                                                                                                                                                                                                                                                                                                         |  |  |  |