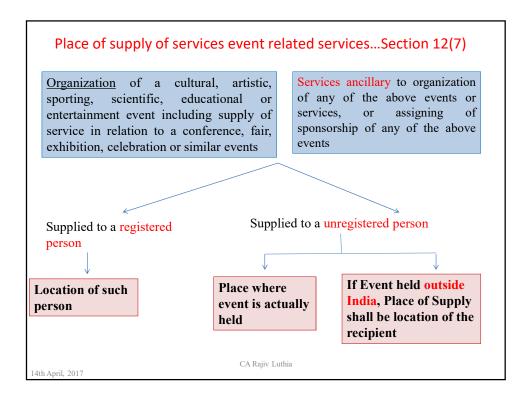

| Nature of<br>Services                                              | Place of Supply                                  | Types of Services                                                                                                                                                                                                                                                                                                                                                                                                                                                                                                                  |
|--------------------------------------------------------------------|--------------------------------------------------|------------------------------------------------------------------------------------------------------------------------------------------------------------------------------------------------------------------------------------------------------------------------------------------------------------------------------------------------------------------------------------------------------------------------------------------------------------------------------------------------------------------------------------|
| Related to<br>events –<br>admission or<br>organization of<br>event | The place where<br>the event is<br>actually held | <ul> <li>Services supplied by way of admission to, or organization of, a cultural, artistic, sporting, scientific, educational, or entertainment event, or a celebration, conference, fair, exhibition, or similar events, and of <u>services ancillary</u> to such admissior or organization shall be the place where the event is held</li> <li>Provision of sound engineering for an artistic event which is a prerequisite for staging of that event would be considered as a service ancillary to its organization</li> </ul> |