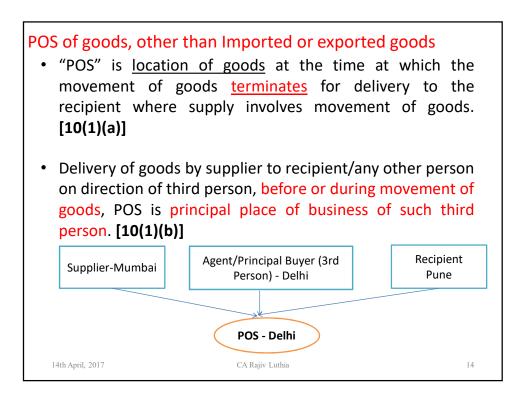

ated to be a supply of services in the course of <u>inter-State</u> trade or commerce.

14th April, 2017

CA Rajiv Luthia



Section 8(1) - Supply of <u>goods</u> in course of intra-state trade of commerce

- Subject to the provisions of section 10, supply of goods where the location of the supplier and the place of supply of goods are in the <u>same State or same Union</u> <u>territory</u> shall be treated as intra-State supply
- Provided following <u>shall not be treated</u> as intra-State supply,
  - (*i*) supply of goods to or by a Special Economic Zone developer or a Special Economic Zone unit;
  - (*ii*) goods imported into the territory of India till they cross the customs frontiers of India; or
  - (*iii*) supplies made to a tourist

14th April, 2017

CA Rajiv Luthia









6





























































|        | Comparison between PPS & POS (Domestic)   |                              |                                                                                                                                                                              |  |
|--------|-------------------------------------------|------------------------------|------------------------------------------------------------------------------------------------------------------------------------------------------------------------------|--|
| PPSR   | Particulars                               | Domestic<br>POS              | Comments