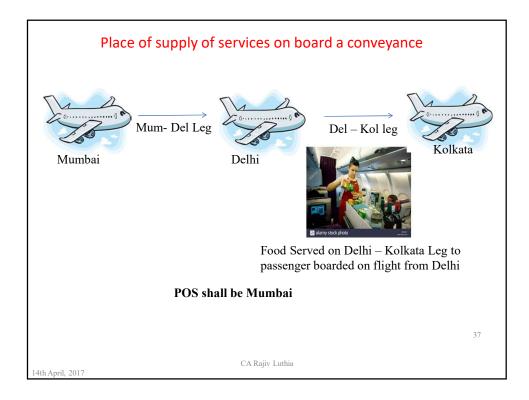

| Rule 11Passenger<br>Transport12(9)✓<br>PPSR-Place of embarkation<br>✓<br>POS-location of regist<br>recipient or place                                                                            | PPSR-Destination of goods<br>POS-location of recipient<br>Mail & courier excluded under<br>PPSR now covered under POS<br>PPSR-Place of embarkation<br>POS-location of registered<br>recipient or place of<br>embarking for unregistered<br>person<br>par i.e. 1 <sup>st</sup> scheduled point of |
|--------------------------------------------------------------------------------------------------------------------------------------------------------------------------------------------------|--------------------------------------------------------------------------------------------------------------------------------------------------------------------------------------------------------------------------------------------------------------------------------------------------|
| Rule 11Passenger<br>Transport12(9)Y POS-location of recipient<br>Mail & courier excluded u<br>PPSR now covered under P<br>POS-location of regist<br>recipient or place<br>embarking for unregist | POS-location of recipient<br>Mail & courier excluded under<br>PPSR now covered under POS<br>PPSR-Place of embarkation<br>POS-location of registered<br>recipient or place of<br>embarking for unregistered<br>person<br>par i.e. 1 <sup>st</sup> scheduled point of                              |
| Transport ✓ POS-location of regist<br>recipient or place<br>embarking for unregist                                                                                                               | POS-location of registered<br>recipient or place of<br>embarking for unregistered<br>person<br>par i.e. 1 <sup>st</sup> scheduled point of                                                                                                                                                       |
|                                                                                                                                                                                                  | •                                                                                                                                                                                                                                                                                                |
| Rule 12     Services on board a conveyance     12(10)     At par i.e. 1 <sup>st</sup> scheduled point departure                                                                                  | parture                                                                                                                                                                                                                                                                                          |