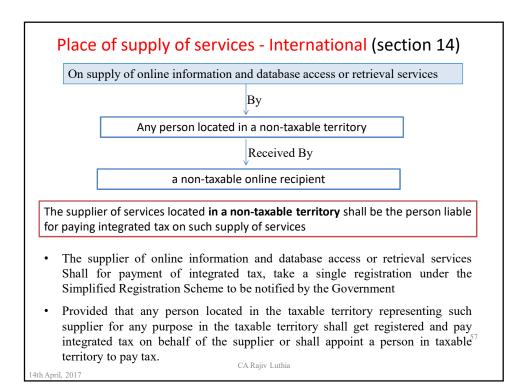

| PLACE OF SUPPLY – Online Information & database access Section<br>13(12) |                                        |                                                                                                                                                                                                                                                                                                                                                                                                                                                                                                                                                                                                                                                                                                                                                                                                                                                                                |
|--------------------------------------------------------------------------|----------------------------------------|--------------------------------------------------------------------------------------------------------------------------------------------------------------------------------------------------------------------------------------------------------------------------------------------------------------------------------------------------------------------------------------------------------------------------------------------------------------------------------------------------------------------------------------------------------------------------------------------------------------------------------------------------------------------------------------------------------------------------------------------------------------------------------------------------------------------------------------------------------------------------------|
| Nature of<br>services                                                    | Supply of service                      | Condition                                                                                                                                                                                                                                                                                                                                                                                                                                                                                                                                                                                                                                                                                                                                                                                                                                                                      |
| Online<br>information &<br>database access<br>or retrieval<br>service    | Location of<br>recipient of<br>service | <ul> <li>Location deemed to be in taxable territory if any 2<br/>following non- contradictory condition satisfied</li> <li>Location of address presented by recipient of service<br/>via internet is in taxable territory</li> <li>the credit card or debit card or store value card or<br/>charge card or smart card or any other card by which<br/>the recipient of services settles payment has been<br/>issued in the taxable territory????</li> <li>Billing address of recipient of service is in taxable<br/>territory</li> <li>IP address of device used by recipient is in taxable<br/>territory</li> <li>Bank account of recipient used for payment is in<br/>taxable territory</li> <li>SIM card used by recipient of service is in taxable<br/>territory</li> <li>Location of fixed land line through which service<br/>received is in taxable territory</li> </ul> |
| 14th April, 2017                                                         |                                        | CA Rajiv Luthia 56                                                                                                                                                                                                                                                                                                                                                                                                                                                                                                                                                                                                                                                                                                                                                                                                                                                             |