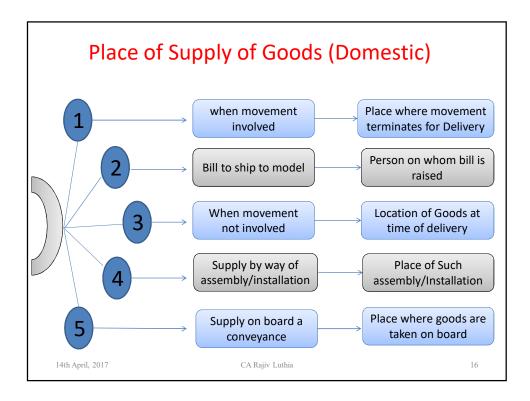

14th April, 2017

CA Rajiv Luthia

Section 8(1) - Supply of <u>goods</u> in course of intra-state trade of commerce

- Subject to the provisions of section 10, supply of goods where the location of the supplier and the place of supply of goods are in the <u>same State or same Union</u> <u>territory</u> shall be treated as intra-State supply
- Provided following <u>shall not be treated</u> as intra-State supply,
  - (*i*) supply of goods to or by a Special Economic Zone developer or a Special Economic Zone unit;
  - (*ii*) goods imported into the territory of India till they cross the customs frontiers of India; or
  - (*iii*) supplies made to a tourist