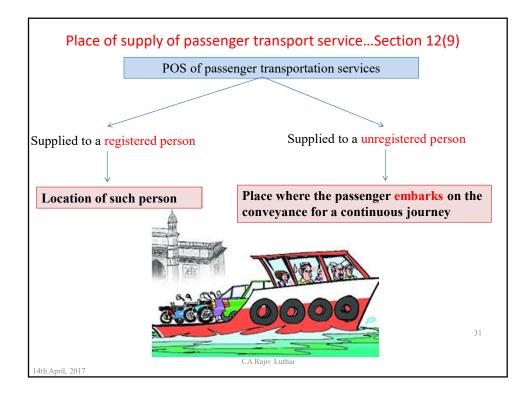

| Rule 11Passenger<br>Transport12(9)✓<br>PPSR-Place of embarkation<br>✓<br>POS-location of regist<br>recipient or place                                                                            | PPSR-Destination of goods<br>POS-location of recipient<br>Mail & courier excluded under<br>PPSR now covered under POS<br>PPSR-Place of embarkation<br>POS-location of registered<br>recipient or place of<br>embarking for unregistered<br>person<br>par i.e. 1 <sup>st</sup> scheduled point of |
|--------------------------------------------------------------------------------------------------------------------------------------------------------------------------------------------------|--------------------------------------------------------------------------------------------------------------------------------------------------------------------------------------------------------------------------------------------------------------------------------------------------|
| Rule 11Passenger<br>Transport12(9)Y POS-location of recipient<br>Mail & courier excluded u<br>PPSR now covered under P<br>POS-location of regist<br>recipient or place<br>embarking for unregist | POS-location of recipient<br>Mail & courier excluded under<br>PPSR now covered under POS<br>PPSR-Place of embarkation<br>POS-location of registered<br>recipient or place of<br>embarking for unregistered<br>person<br>par i.e. 1 <sup>st</sup> scheduled point of                              |
| Transport ✓ POS-location of regist<br>recipient or place<br>embarking for unregist                                                                                                               | POS-location of registered<br>recipient or place of<br>embarking for unregistered<br>person<br>par i.e. 1 <sup>st</sup> scheduled point of                                                                                                                                                       |
|                                                                                                                                                                                                  | •                                                                                                                                                                                                                                                                                                |
| Rule 12     Services on board a conveyance     12(10)     At par i.e. 1 <sup>st</sup> scheduled point departure                                                                                  | parture                                                                                                                                                                                                                                                                                          |

| PLACE OF SUPPLY OF SERVICE                                             |                                                                                       |                                                                                                                                   |  |
|------------------------------------------------------------------------|---------------------------------------------------------------------------------------|-----------------------------------------------------------------------------------------------------------------------------------|--|
| Nature of<br>Services                                                  | Supply of service                                                                     | Types of Services                                                                                                                 |  |
| Goods transport<br>services other<br>than by way of<br>mail or courier | Place of destination of goods                                                         | <ul> <li>The place of supply of services of<br/>transportation of goods shall be the place of<br/>destination of goods</li> </ul> |  |
| Passenger<br>transportation<br>services                                | Place where the<br>passenger embarks on<br>the conveyance for a<br>continuous journey |                                                                                                                                   |  |
| Services<br>provided on<br>board a<br>conveyance                       | the first scheduled<br>point of departure of<br>that conveyance for the<br>journey    | during the course of a passenger transport                                                                                        |  |
| 14th April, 2017                                                       | CA                                                                                    | Rajiv Luthia 55                                                                                                                   |  |