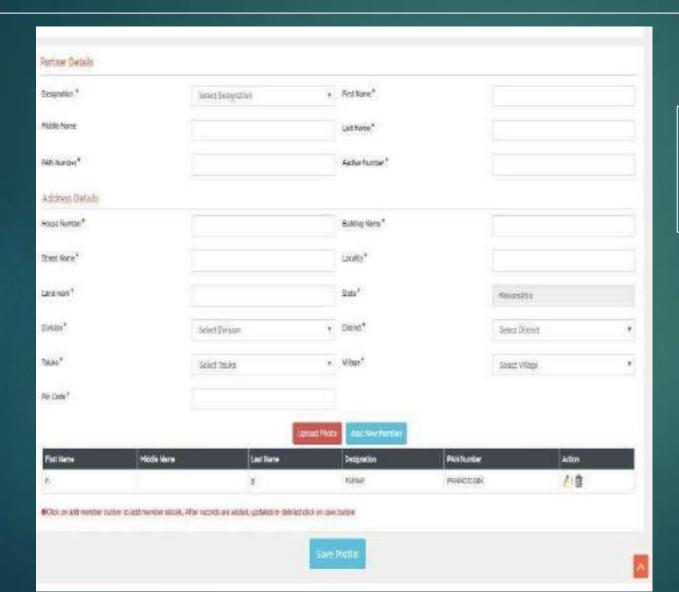

### ADD PROMOTER/ LAND OWNER

### ADD PROMOTER/ LAND OWNER

| Main field are mandators            |                            |                                                          |                     |
|-------------------------------------|----------------------------|----------------------------------------------------------|---------------------|
| oject                               |                            | 920                                                      |                     |
| Project Name *                      | and                        | -                                                        |                     |
|                                     |                            |                                                          |                     |
| ding Details                        |                            |                                                          |                     |
| Building Details                    |                            |                                                          |                     |
| Nome *                              |                            | Number of Bosement's *                                   |                     |
| Number of Pints*                    |                            | Number of Podium's *                                     |                     |
| Number of Shib of Super Structure * |                            | Number of Stitls.*                                       |                     |
| Number of Open Parking*             |                            | Number of Closed Perking *                               |                     |
|                                     |                            |                                                          |                     |
| Apartments Type Details             |                            |                                                          |                     |
| Apartment Type *                    |                            | Carpet Area(In sombs)*                                   | 00000000            |
| Proposed number of apartments *     |                            | Number of apertments trooked/sold<br>/allotted *         | 000000              |
|                                     |                            |                                                          |                     |
| fall fautient fax Bret Add Ad       | partment Type Details by u | sing - 'Add Aportment Type', then Clink Add Building But | ton to Save Record. |
|                                     |                            |                                                          |                     |