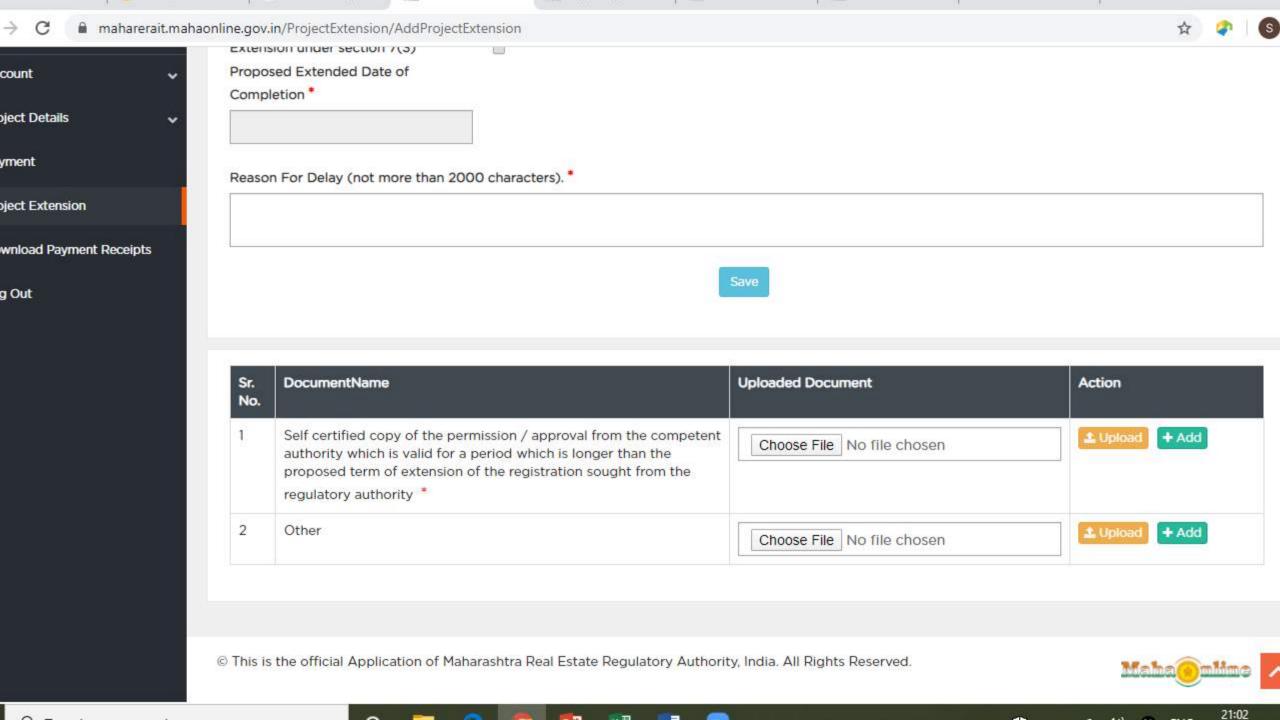

# EXTENTION OF THE PROJECT UNDER SECTION 6

- MAXIMUM ONE YEAR EXTENTION CAN BE OBTAINED.
- SELF DECLARATION FROM PROMOTER CITING REASONS FOR EXTENTION.
- ► SELF CERTIFIED COPY OF THE PERMISSION / APPROVAL FROM THE COMPETENT AUTHORITY WHICH IS VALID FOR A PERIOD WHICH IS LONGER THAN THE PROPOSED TERM OF EXTENSION OF THE REGISTRATION SOUGHT FROM THE REGULATORY AUTHORITY.

### EXTENTION UNDER SECTION 7(3)

- ► IF PROJECT IS INCOMPLETE EVEN AFTER RECEIVING AN EXTENTION UNDER SECTION 6, PROMOTER MAY APPLY FOR EXTENTION OF THE PROJECT UNDER SECTION 7(3).
- SELF DECLARATION FROM PROMOTER CITING REASONS FOR EXTENTION.
- WRITTEN CONSENT FROM AT LEAST 51% OF THE ALLOTTEES OF THE PROJECT.