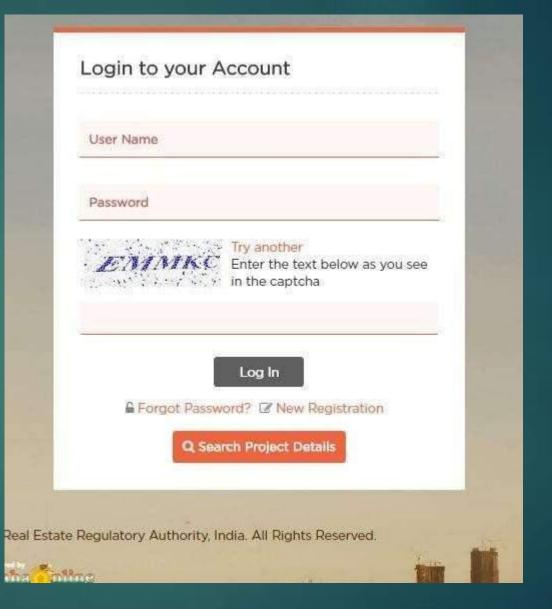

# PROCEDURE OF REGISTRATION OF REAL ESTATE PROJECT

Go to Website - <a href="https://maharerait.maha">https://maharerait.maha</a> online.gov.in/

LOGIN - Click on New Registration to create a user .

### Create New Account Select User Type \* Promoter Real Estate Agent Citizen Username \* UserName Password \* Confirm Password \* Enter New Password Confirm New Password Mobile Number \* E-mail ID \* Mobile Number Email ID Try another Enter the text you see Create User

Enter all the details and create user below message will be displayed as soon as user is created.

Only after an email is verified, then only one can login in to account.