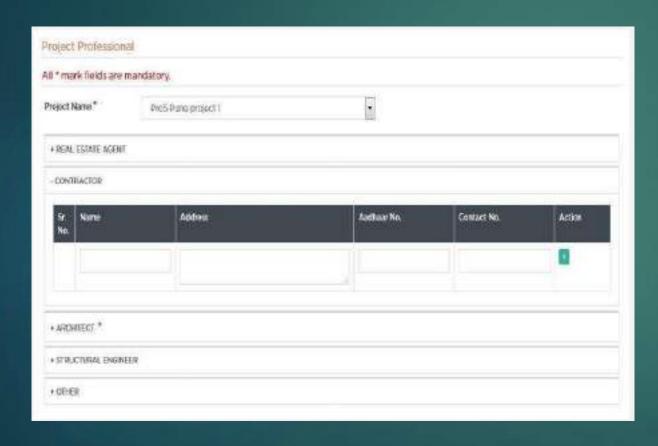

### PROJECT PROFESSIONAL DETAILS

### FOLLOWING PROJECT PROFESSIONAL DETAILS ARE TO BE FILLED IN.

- > REAL ESTATE AGENT
- > CONTRACTOR
- > ARCHITECT
- > CHARTERED ACCOUNTANT
- > ENGINEER