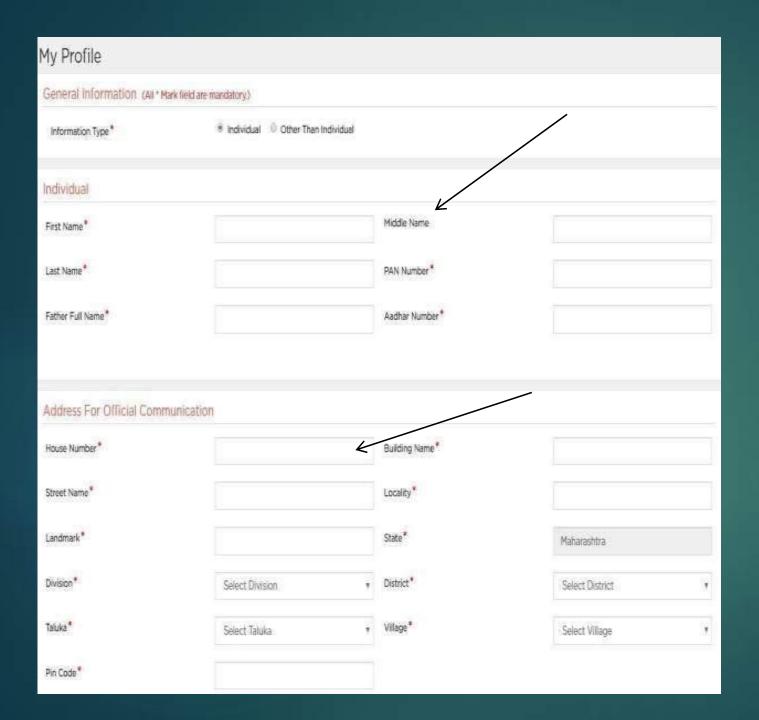

### PROMOTER INFORMATION

- > SELECT THE INFORMATION TYPE.
- > INDIVIDUAL.
- > OTHER THAN INDIVIDUAL.
- > FILL IN DETAILS OF THE PROMOTER AND ADDRESS OF THE PROMOTER

| Contact Details                                                                                                                                                                                                                                                                                                                                                                                                                                                                                                                                                                                                                                                                                                                                                                                                                                                                                                                                                                                                                                                                                                                                                                                                                                                                                                                                                                                                                                                                                                                                                                                                                                                                                                                                                                                                                                                                                                                                                                                                                                                                                                               |                                                    | ,              |               |
|-------------------------------------------------------------------------------------------------------------------------------------------------------------------------------------------------------------------------------------------------------------------------------------------------------------------------------------------------------------------------------------------------------------------------------------------------------------------------------------------------------------------------------------------------------------------------------------------------------------------------------------------------------------------------------------------------------------------------------------------------------------------------------------------------------------------------------------------------------------------------------------------------------------------------------------------------------------------------------------------------------------------------------------------------------------------------------------------------------------------------------------------------------------------------------------------------------------------------------------------------------------------------------------------------------------------------------------------------------------------------------------------------------------------------------------------------------------------------------------------------------------------------------------------------------------------------------------------------------------------------------------------------------------------------------------------------------------------------------------------------------------------------------------------------------------------------------------------------------------------------------------------------------------------------------------------------------------------------------------------------------------------------------------------------------------------------------------------------------------------------------|----------------------------------------------------|----------------|---------------|
| Mobile Number *                                                                                                                                                                                                                                                                                                                                                                                                                                                                                                                                                                                                                                                                                                                                                                                                                                                                                                                                                                                                                                                                                                                                                                                                                                                                                                                                                                                                                                                                                                                                                                                                                                                                                                                                                                                                                                                                                                                                                                                                                                                                                                               | 7706399027                                         | Office Number* |               |
| Fax Number                                                                                                                                                                                                                                                                                                                                                                                                                                                                                                                                                                                                                                                                                                                                                                                                                                                                                                                                                                                                                                                                                                                                                                                                                                                                                                                                                                                                                                                                                                                                                                                                                                                                                                                                                                                                                                                                                                                                                                                                                                                                                                                    |                                                    | Erui D*        | abcitgmalizon |
| Workste URL                                                                                                                                                                                                                                                                                                                                                                                                                                                                                                                                                                                                                                                                                                                                                                                                                                                                                                                                                                                                                                                                                                                                                                                                                                                                                                                                                                                                                                                                                                                                                                                                                                                                                                                                                                                                                                                                                                                                                                                                                                                                                                                   |                                                    |                |               |
| - Age in the - Age in - Age in the - Age in - Age in the | Instruction for Uplace<br># Protograph Formul show |                |               |
| Upload Profile Image <sup>8</sup>   Doose File   No No chosen                                                                                                                                                                                                                                                                                                                                                                                                                                                                                                                                                                                                                                                                                                                                                                                                                                                                                                                                                                                                                                                                                                                                                                                                                                                                                                                                                                                                                                                                                                                                                                                                                                                                                                                                                                                                                                                                                                                                                                                                                                                                 |                                                    |                |               |
| Save Profile                                                                                                                                                                                                                                                                                                                                                                                                                                                                                                                                                                                                                                                                                                                                                                                                                                                                                                                                                                                                                                                                                                                                                                                                                                                                                                                                                                                                                                                                                                                                                                                                                                                                                                                                                                                                                                                                                                                                                                                                                                                                                                                  |                                                    |                |               |

Photo of the Proprietor should be uploaded here and it must be less than 1 MB and in JPG Format.

- CONTACT DETAILS ARE VERY IMPORTANT.
- > EMAIL ID AND CONTACT NUMBER GIVEN AT THE TIME OF REGISTRATION IS USED BY MAHARERA FOR ALL FURTHER CORRESPONDANCE.
- CLICK IN SAVE PROFILE ONCE ALL INFORMATION IS FILLED IN.