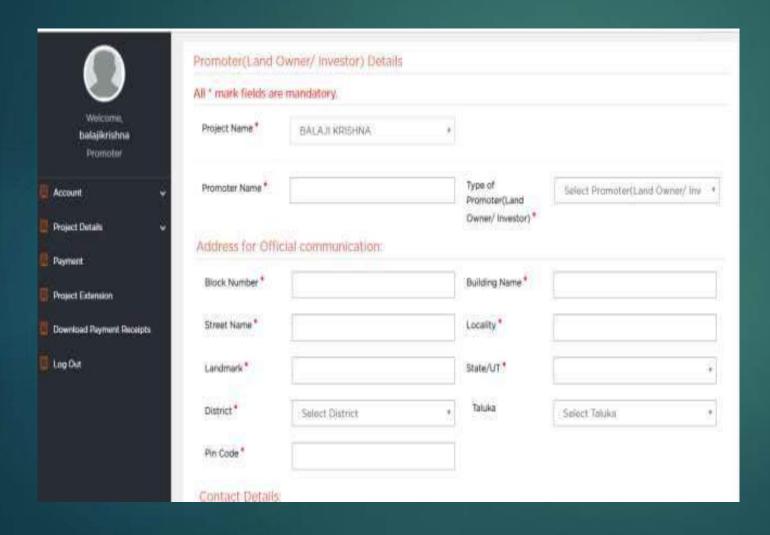

### ADD PROMOTER/ LAND OWNER

### ADD PROMOTER/ LAND OWNER

| Main field are mandators            |                            |                                                          |                     |
|-------------------------------------|----------------------------|----------------------------------------------------------|---------------------|
| oject                               |                            | 920                                                      |                     |
| Project Name *                      | and                        | -                                                        |                     |
|                                     |                            |                                                          |                     |
| ding Details                        |                            |                                                          |                     |
| Building Details                    |                            |                                                          |                     |
| Nome *                              |                            | Number of Bosement's *                                   |                     |
| Number of Pints*                    |                            | Number of Podium's *                                     |                     |
| Number of Shib of Super Structure * |                            | Number of Stitls.*                                       |                     |
| Number of Open Parking*             |                            | Number of Closed Perking *                               |                     |
|                                     |                            |                                                          |                     |
| Apartments Type Details             |                            |                                                          |                     |
| Apartment Type *                    |                            | Carpet Area(In sombs)*                                   | 00000000            |
| Proposed number of apartments *     |                            | Number of apertments trooked/sold<br>/allotted *         | 000000              |
|                                     |                            |                                                          |                     |
| fall fautient fax Bret Add Ad       | partment Type Details by u | sing - 'Add Aportment Type', then Clink Add Building But | ton to Save Record. |
|                                     |                            |                                                          |                     |