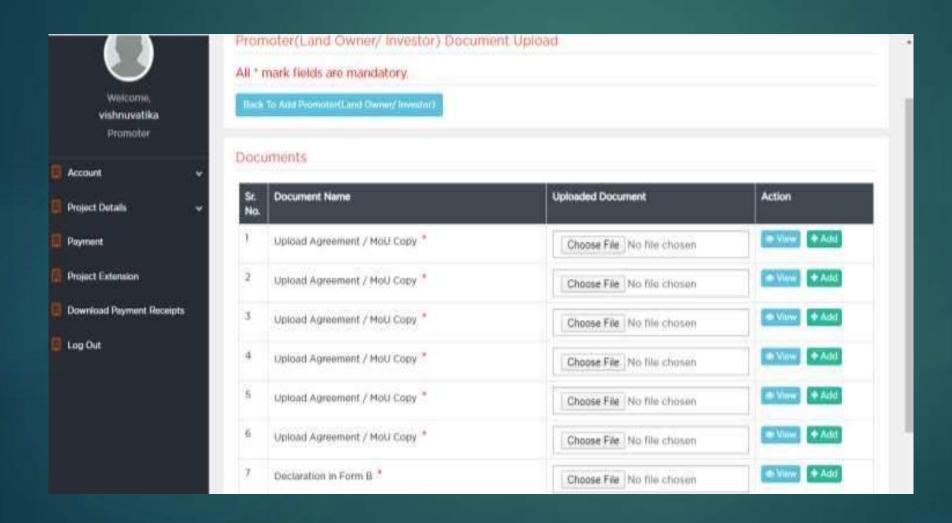

## DOCUMENTS UPLOAD

#### Documents

| Si.<br>No | Document Name                                                                              | Uploaded Document         | Action        |
|-----------|--------------------------------------------------------------------------------------------|---------------------------|---------------|
| 1         | PAR Card *                                                                                 | Browse, No file solution  | Amend         |
| 2         | Copy of the legal bits report.*                                                            | Browner No File substant  | (2)(1)(1)     |
| ş         | Details of encombrances *                                                                  | Storge. No file selected. | Aures         |
| 4         | Copy of Layout Approval (in case of layout) and Building Plan Approval (100). <sup>6</sup> | Books, Noticeletted       | Access        |
| 5         | Signed Proforma of the all-others letter and agreement for sale *                          | Space. No file selected.  | Literal       |
| ō         | Declaration in FORM B *                                                                    | Brown, No file selected.  | 21/200        |
| Ť         | Contificates of Architect (Form (X)Handatory for only ongoing project).*                   | Browse. No Tile selected. | Evented + Add |
| 8         | Contributes of Architect (Form 4)                                                          | Biose. No file solution.  | Elipsid (AM)  |
| 9         | Certificates of CA (Form 3) *                                                              | Brows. No file relocted   | Externi +Attl |
| 10        | Certificates of CA (Form 5)                                                                | Scarse. No file selected  | 2 mad         |
| II        | Contributes of Engineer (Form 2)(Handatory for only ongoing project) *                     | Money. No file whoted     | Attend        |
| 2         | Commencement Contilitation                                                                 | Erosse., No file substant | Control +A15  |