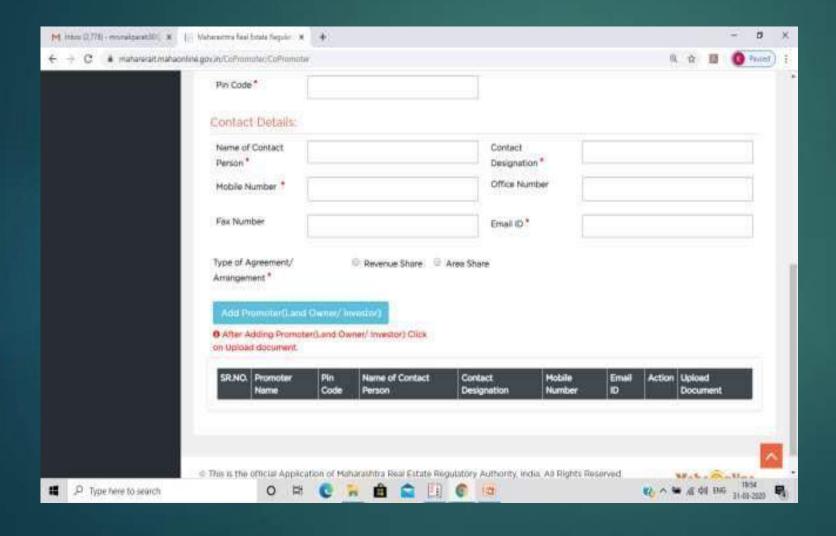

### ADD PROMOTER/ LAND OWNER

### ADD PROMOTER/ LAND OWNER

| Main field are mandators            |                            |                                                          |                     |
|-------------------------------------|----------------------------|----------------------------------------------------------|---------------------|
| oject                               |                            | 920                                                      |                     |
| Project Name *                      | and                        | -                                                        |                     |
|                                     |                            |                                                          |                     |
| ding Details                        |                            |                                                          |                     |
| Building Details                    |                            |                                                          |                     |
| Nome *                              |                            | Number of Bosement's *                                   |                     |
| Number of Pints*                    |                            | Number of Podium's *                                     |                     |
| Number of Shib of Super Structure * |                            | Number of Stitls.*                                       |                     |
| Number of Open Parking*             |                            | Number of Closed Perking *                               |                     |
|                                     |                            |                                                          |                     |
| Apartments Type Details             |                            |                                                          |                     |
| Apartment Type *                    |                            | Carpet Area(In sombs)*                                   | 00000000            |
| Proposed number of apartments *     |                            | Number of apertments trooked/sold<br>/allotted *         | 000000              |
|                                     |                            |                                                          |                     |
| fall fautient fax Bret Add Ad       | partment Type Details by u | sing - 'Add Aportment Type', then Clink Add Building But | ton to Save Record. |
|                                     |                            |                                                          |                     |