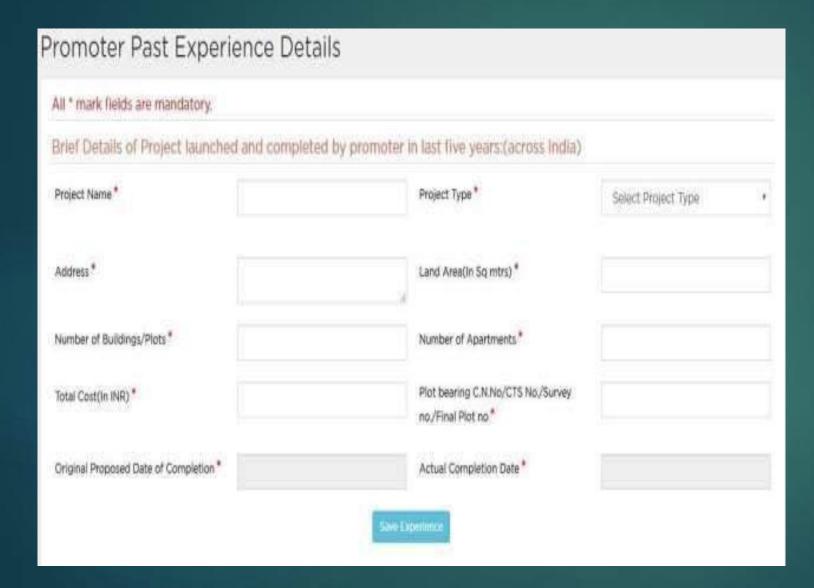

## IN CASE AN ORGANIZATION IS OTHER THAN PROPRIETOR, THEN FOLLOWING DETAILS ARE TO BE SUBMITTED

ONE OF THE PARTNER/ DIRECTOR SHOULD BE AUTHORIZED SIGNATORY.

If promoter has launched the projects in last five years, then click on the past experience details under My Profile tab.

After filling the form click on save experience. Promoter can edit and delete the form after saving.