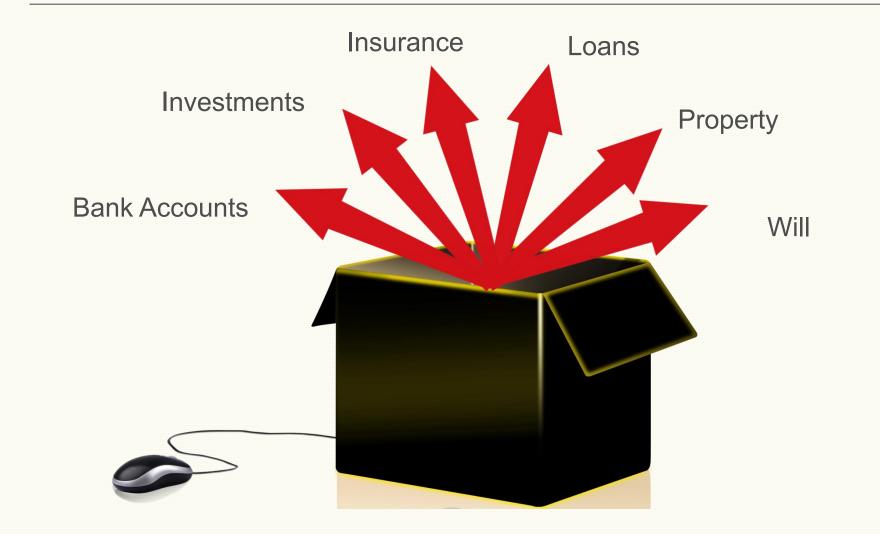

# Have you created your 'Black Box'?

- Your best support system
- A reservoir of all information in a systematic manner
- **Contains all the private and confidential financial information in detail**

#### What is a Black Box?

© Copyrights. Transcend Consulting (I) Pvt. Ltd. All Rights Reserved.