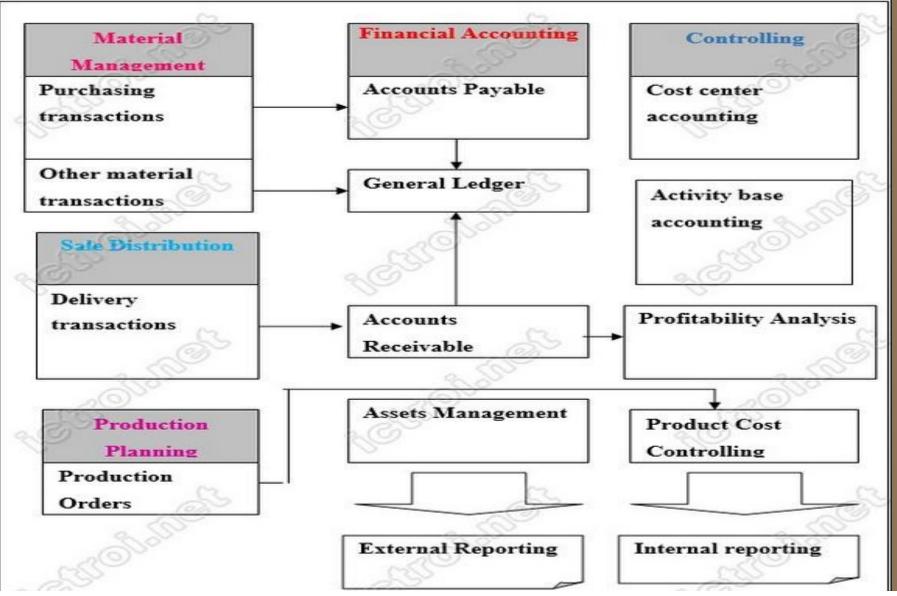

# Examples

- One Account many Cost Centers
  - Identify the Costs (Location, Occurrence or Non Cost)
- One Cost Centre Many Accounts
  - Collection of Costs
- Cost Controls and Accounting
  - Measure and Manage

Dr. Ashish P Thatte

- The Matrix
  - Every Debit has Corresponding Credit.....No
     Every Account has Corresponding Cost Centers
  - Example
- Accounting and Cost Controls
  - Control Cost Centers and not Accounting
- Accounting and Cost Controls
  - Without Accounting no Controls