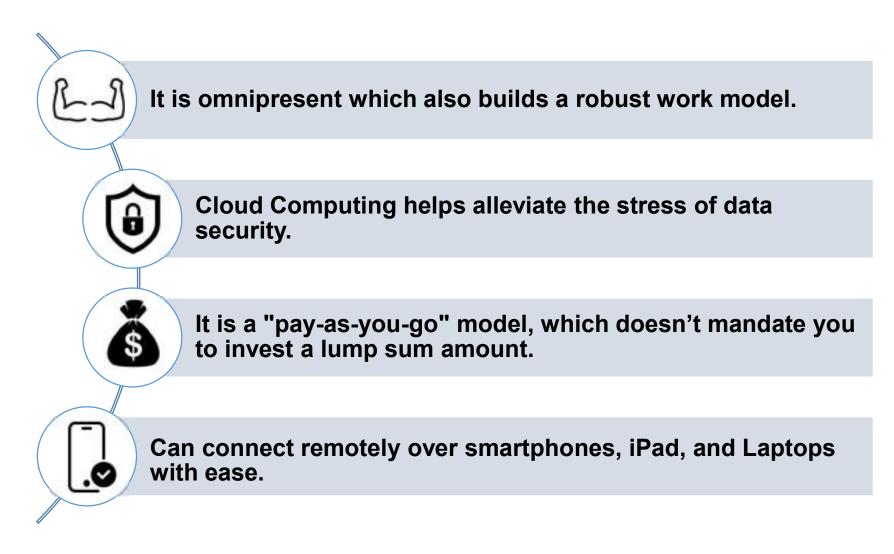

## **Benefits Cloud Computing**

| ADAPT TRANSFORM INNO |
|----------------------|
|----------------------|

## **Benefits Cloud Computing**

Cloud is a repository for backed up data, which helps companies recover their lost data with ease and security. "Cloud Technology" enables the user to have a bird's eye view over the data, giving them the power to track accessibility and usability. Cloud being an all-visible platform, enables enhanced collaboration. Cloud transparency will provide greater insights.