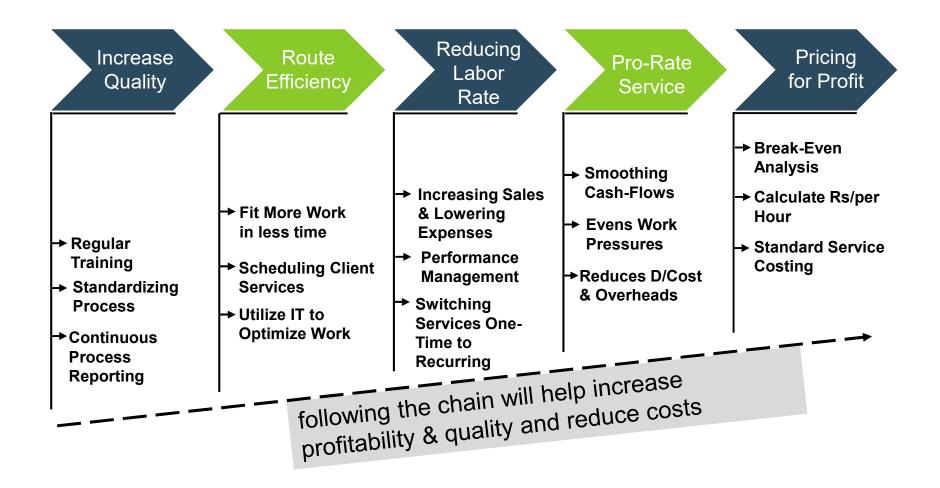

## **Road Map for Successful Firms**

| ADAPT | TRANSFORM | INNOVATE |
|-------|-----------|----------|
|-------|-----------|----------|