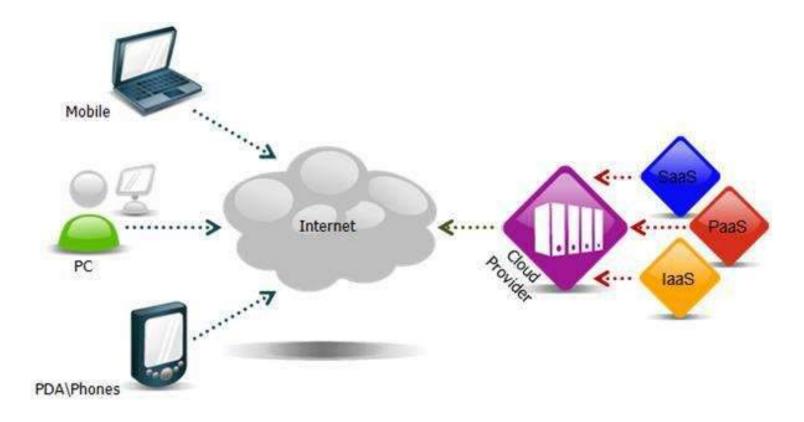

## What is Cloud Computing?

# **Cloud Computing**

"Anything that involves delivering hosted services over the Internet"

ADAPT

TRANSFORM

# How does Cloud Computing work?

Rather than owning own computing infrastructure or data centers, companies can rent access to anything from applications to storage from a cloud service provider.