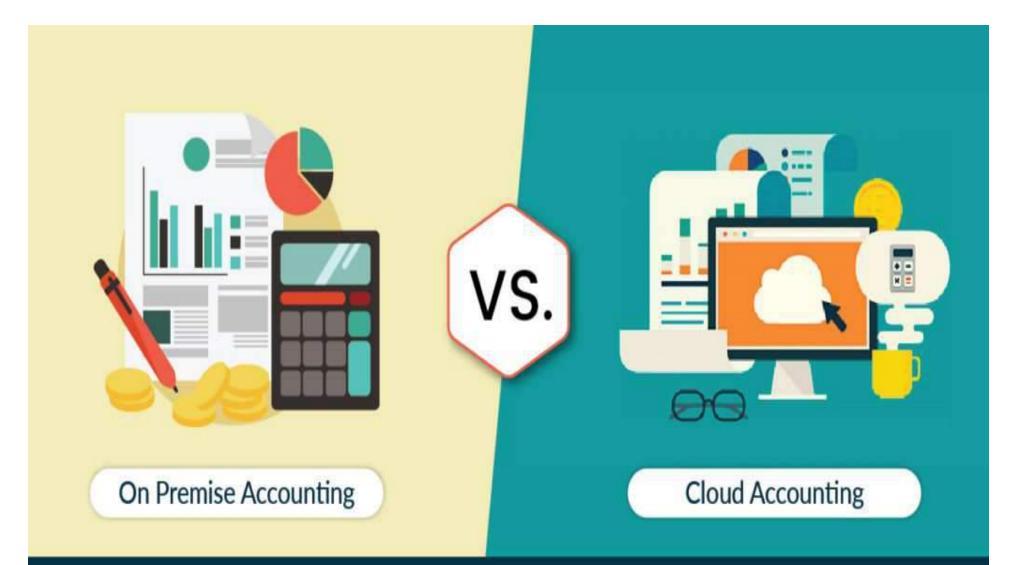

# Which One is Better?

ADAPT

TRANSFORM

# **Cloud Accounting**

- No software installed on device. Only internet connection is required.
- 2) Higher accessibility as it is accessible from anywhere, anytime including smartphones.
- 3) Real time communication, hence it is time saving.
- 4) Highly cost effective.
- 5) More secure since security updates are automatic and data is stored in servers.
- 6) No fear of loss or damage of data.

# **Desktop Accounting**

- 1) The software is installed on the hard drive of the computer.
- 2) Lesser accessibility as it is restricted to use only on the device it is installed.
- 3) No real time communication, hence it is time consuming.
- 4) Not cost effective.
- 5) Desktop accounting systems are less secure since data is stored on hard disk of computer.
- 6) Fear of loss or damage of data.